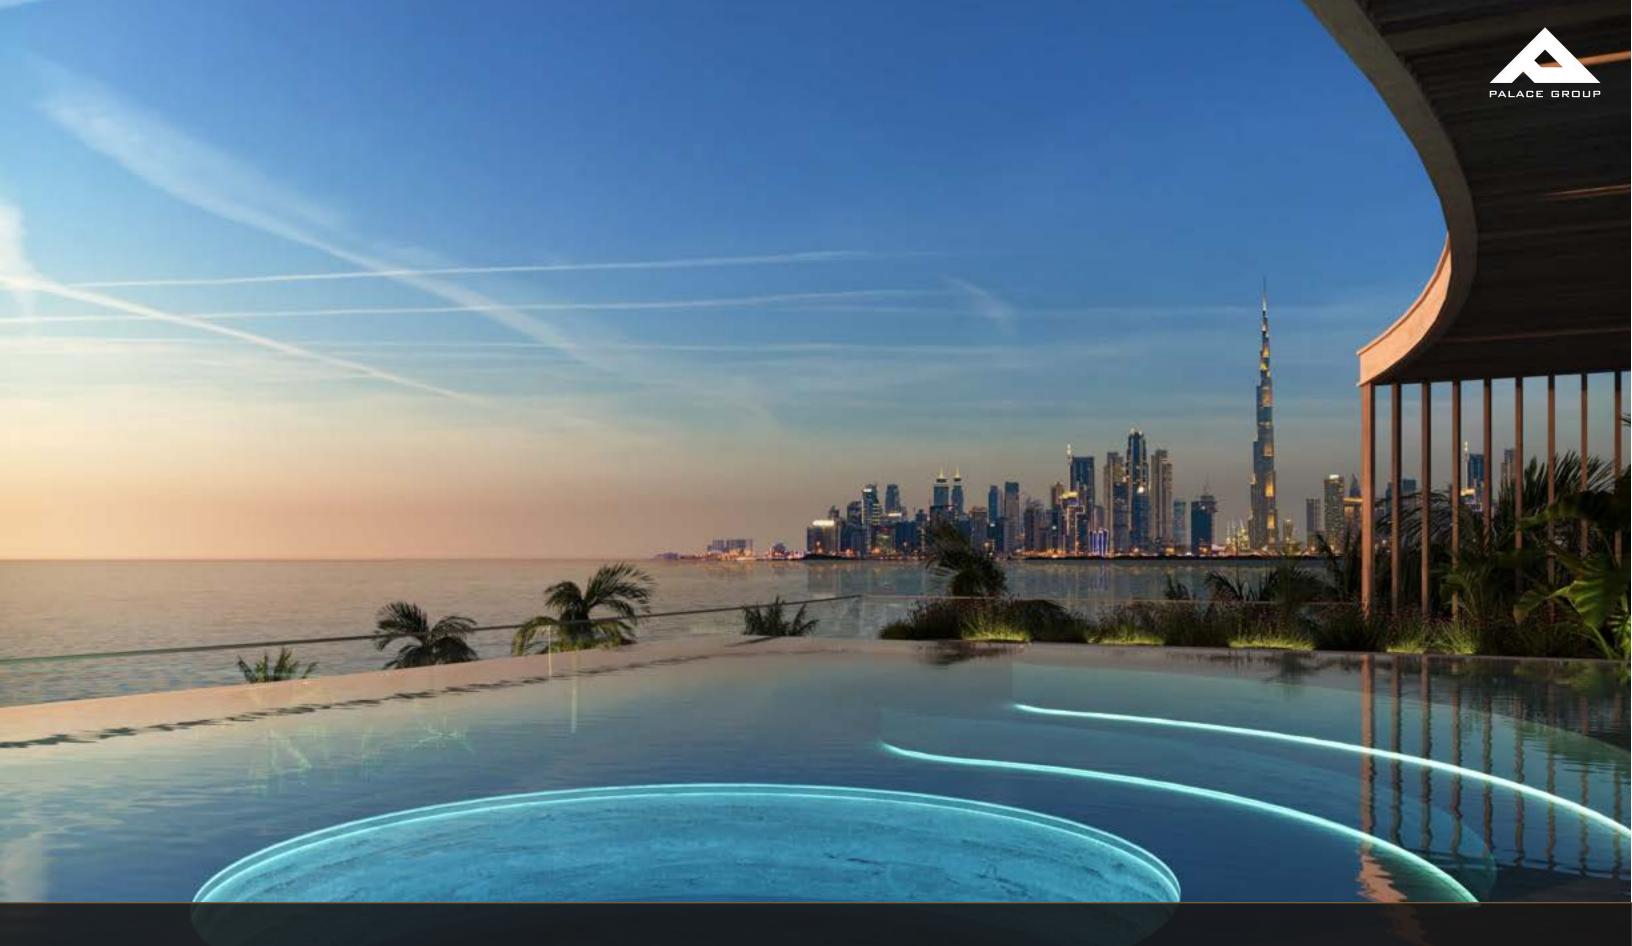

#### ABOUT PROJECT

This exquisite waterfront mansion boasts 40,000 sqft that merges luxury amenities with the serene beauty of its picturesque surroundings. A private oasis set in the heart of Dubai, this six-bedroom property is meticulously crafted to offer luxurious yet serene living with direct beach access. With curved terraces and rooftops, it embraces the sea across and frames the towering Dubai skyline.

A unique arrival is highlighted by a sequence of water features creating a refreshing promenade. It starts from an inviting reflecting pond poised just at the entrance, through a series of pools nestled within the living areas, crossing below a stunning rooftop pool and culminating with an infinity pool with unobstructed views towards the azure sea. Lavish amenities such a spa, sauna, wine cellar, and a rooftop lounge elevate the art of living in this elegant private property to an extraordinary level.