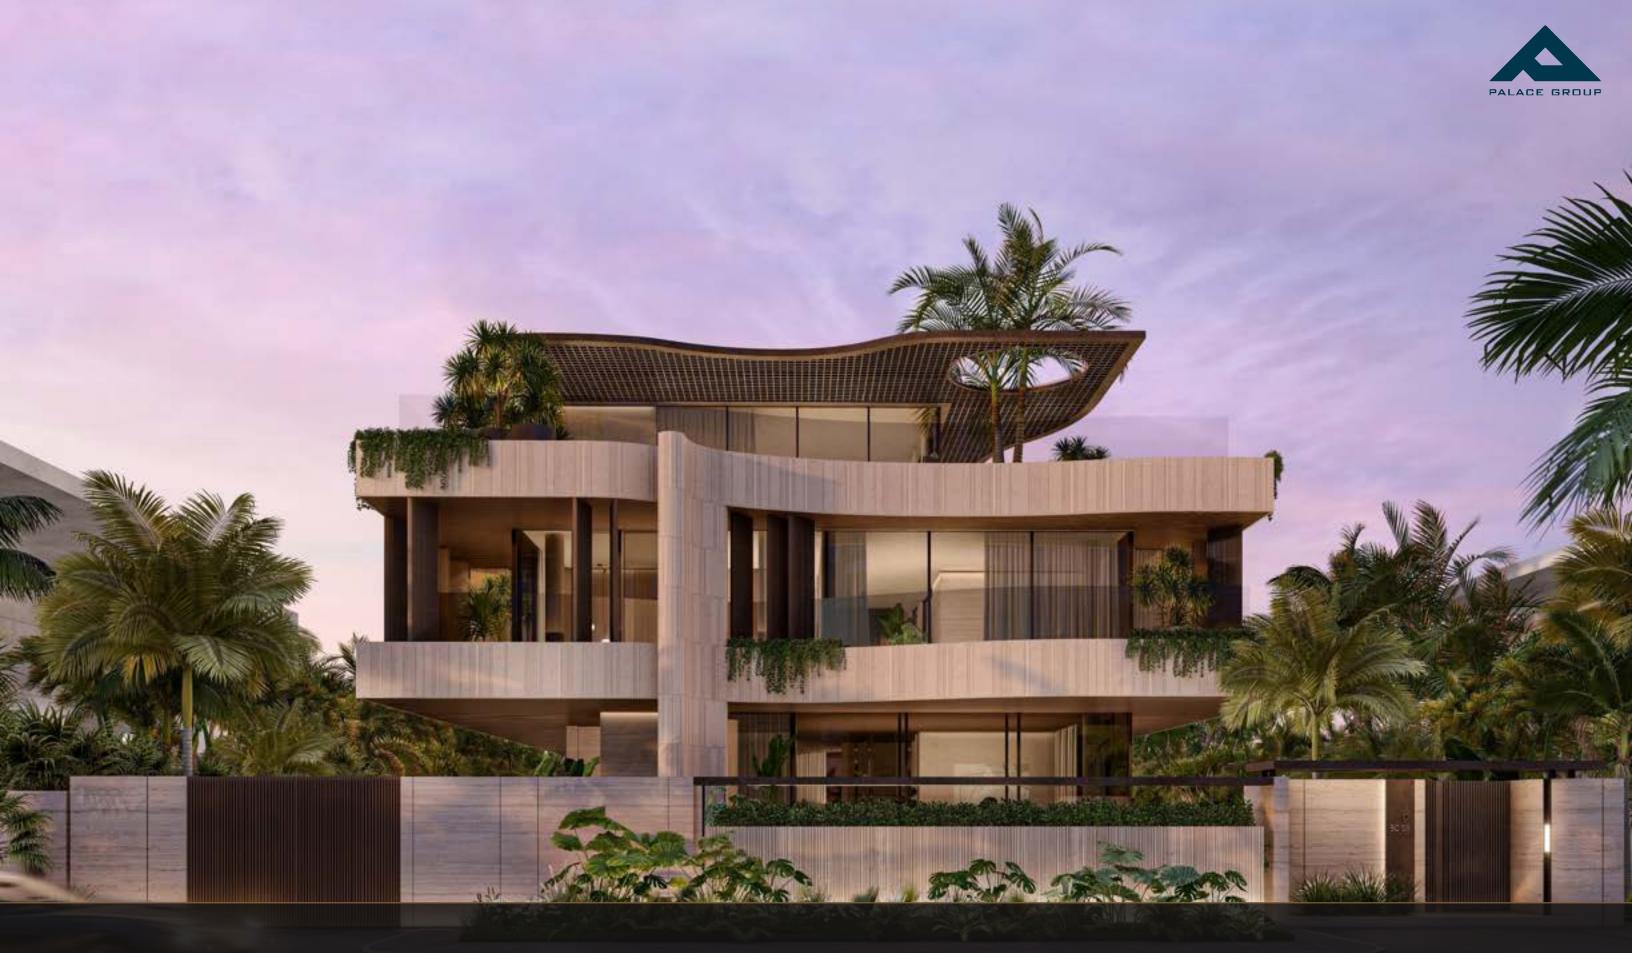

#### ABOUT PROJECT

Adjacent to Geode, Nautile is designed with a seamless flow for its residents, connecting interior spaces while offering glimpses and openings to the surrounding landscape. Gently curved surfaces order both sides of the villa, and house a sequence of gardens and water features, sculpted in harmony with nature.

Nautile enjoys airy, well-lit interiors that frame captivating views of the outdoor gardens and ocean beyond, where nature and modern living converge. It offers six luxurious bedroom suites, double-height expansive living areas, indoor and outdoor pools, a gym, spa, cigar lounge, wine cellar, service areas, and a rooftop lounge with 360° views of the Arabian Gulf, Burj Khalifa, and Downtown Dubai.