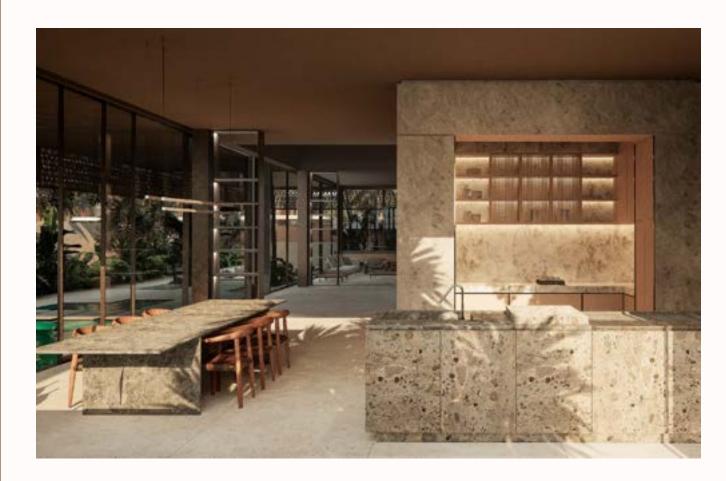

#### ABOUT PROJECT

Nestled within the exclusive La Mer Peninsula, Geode is a signature mansion on a unique waterfront plot at the heart of Dubai, harmoniously bridging land and sea.

Designed to blur the boundaries between indoor and outdoor living, an intricate arrangement of formal and family living spaces unfolds around a lush courtyard, the green heart of the house. This lively garden haven prompts a natural flow around it, seeps between living units, and creates passageways with stunning views to the landscape and the sea beyond.

Inspired by the natural mineral beauty of crystals, this sculpture house features six luxurious bedroom suites, indoor and outdoor pools, several lounges and entertainment spaces, a gym, spa, cigar lounge, wine cellar, vast service areas, and a rooftop lounge with 360° views of the Arabian Gulf, Burj Khalifa, and Downtown Dubai.