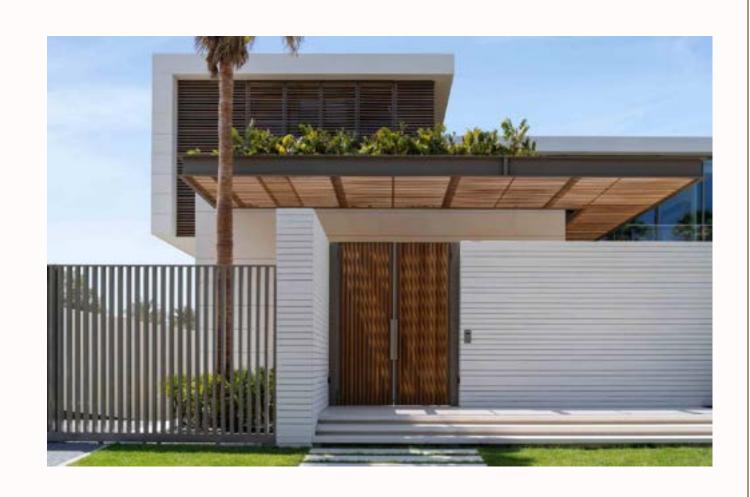

#### ABOUT PROJECT

Nestled within the exclusive La Mer Peninsula, Geode is a signature mansion on a unique waterfront plot at the heart of Dubai, harmoniously bridging land and sea.

Designed to blur the boundaries between indoor and outdoor living, an intricate arrangement of formal and family living spaces unfolds around a lush courtyard, the green heart of the house. This lively garden haven prompts a natural flow around it, seeps between living units, and creates passageways with stunning views to the landscape and the sea beyond.

Inspired by the natural mineral beauty of crystals, this sculpture house features six luxurious bedroom suites, indoor and outdoor pools, several lounges and entertainment spaces, a gym, spa, cigar lounge, wine cellar, vast service areas, and a rooftop lounge with 360° views of the Arabian Gulf, Burj Khalifa, and Downtown Dubai.