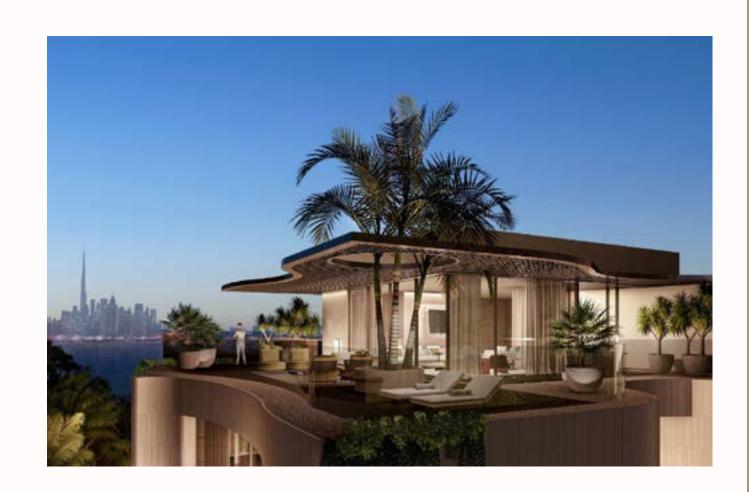

#### ABOUT PROJECT

Nestled within the exclusive La Mer Peninsula, Geode is a signature mansion on a unique waterfront plot at the heart of Dubai, harmoniously bridging land and sea.

Designed to blur the boundaries between indoor and outdoor living, an intricate arrangement of formal and family living spaces unfolds around a lush courtyard, the green heart of the house. This lively garden haven prompts a natural flow around it, seeps between living units, and creates passageways with stunning views to the landscape and the sea beyond.

Inspired by the natural mineral beauty of crystals, this sculpture house features six luxurious bedroom suites, indoor and outdoor pools, several lounges and entertainment spaces, a gym, spa, cigar lounge, wine cellar, vast service areas, and a rooftop lounge with 360° views of the Arabian Gulf, Burj Khalifa, and Downtown Dubai.