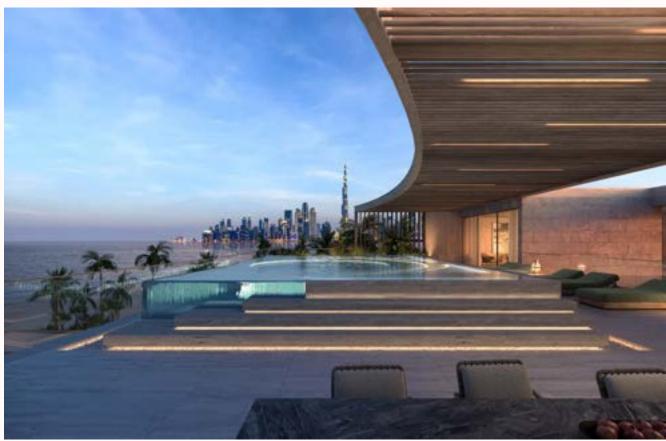

## PROJECTS

GEODE, LA MER PENINSULA

#### ABOUT PROJECT

Nestled within the exclusive La Mer Peninsula, Geode is a signature mansion on a unique waterfront plot at the heart of Dubai, harmoniously bridging land and sea.

Designed to blur the boundaries between indoor and outdoor living, an intricate arrangement of formal and family living spaces unfolds around a lush courtyard, the green heart of the house. This lively garden haven prompts a natural flow around it, seeps between living units, and creates passageways with stunning views to the landscape and the sea beyond.

Inspired by the natural mineral beauty of crystals, this sculpture house features six luxurious bedroom suites, indoor and outdoor pools, several lounges and entertainment spaces, a gym, spa, cigar lounge, wine cellar, vast service areas, and a rooftop lounge with 360° views of the Arabian Gulf, Burj Khalifa, and Downtown Dubai.