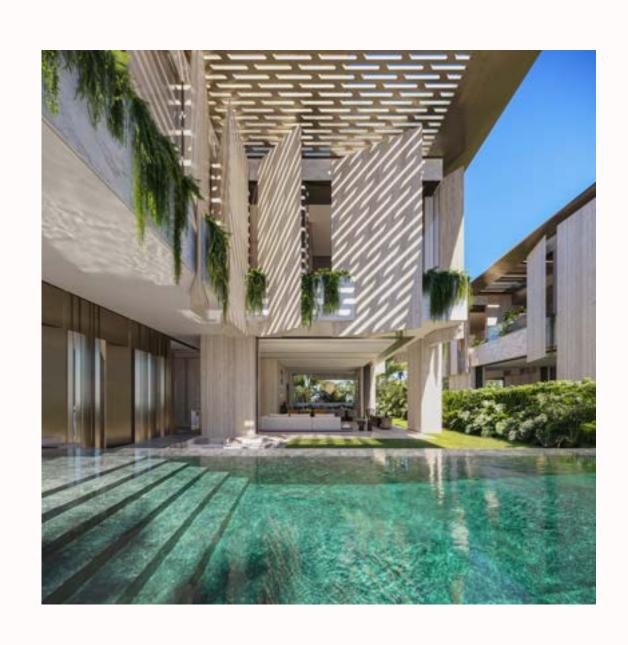

#### ABOUT PROJECT

Nestled within the exclusive La Mer Peninsula, Geode is a signature mansion on a unique waterfront plot at the heart of Dubai, harmoniously bridging land and sea.

Designed to blur the boundaries between indoor and outdoor living, an intricate arrangement of formal and family living spaces unfolds around a lush courtyard, the green heart of the house. This lively garden haven prompts a natural flow around it, seeps between living units, and creates passageways with stunning views to the landscape and the sea beyond.

Inspired by the natural mineral beauty of crystals, this sculpture house features six luxurious bedroom suites, indoor and outdoor pools, several lounges and entertainment spaces, a gym, spa, cigar lounge, wine cellar, vast service areas, and a rooftop lounge with 360° views of the Arabian Gulf, Burj Khalifa, and Downtown Dubai.