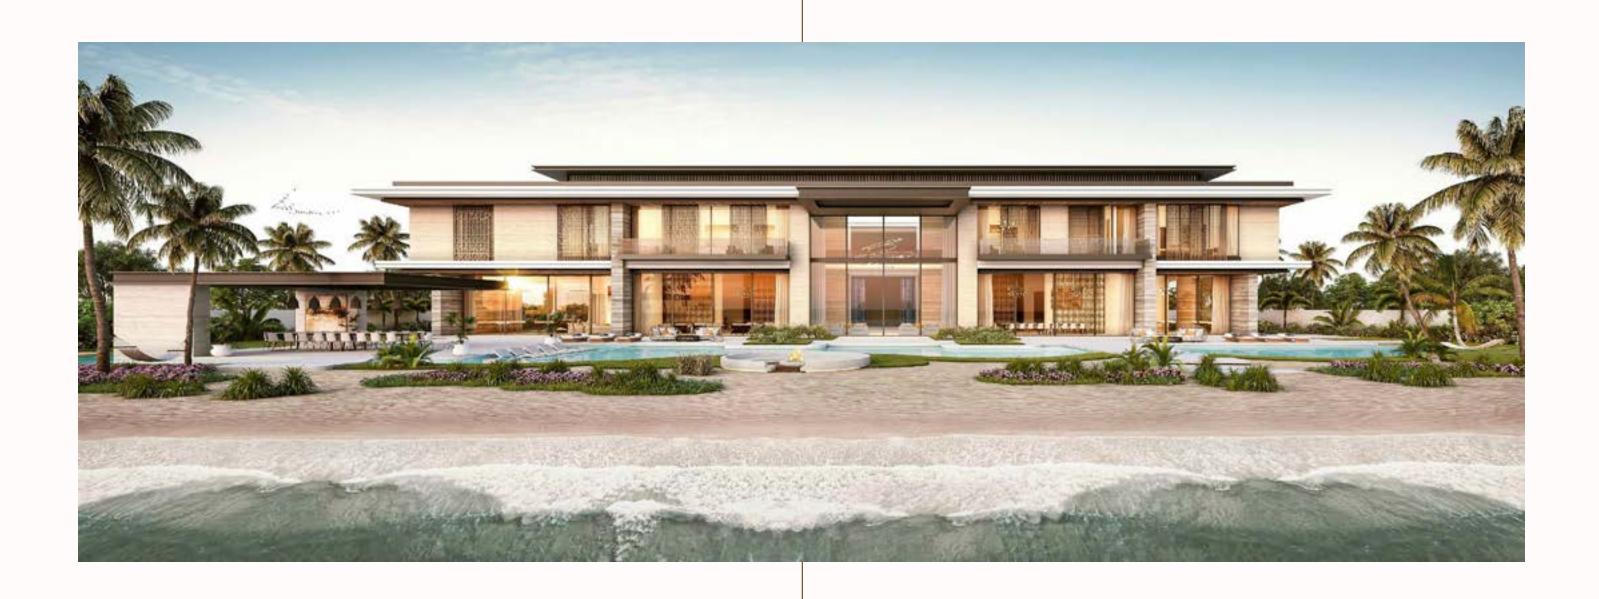

NAUTILE, LA MERPENINSULA

#### ABOUT PROJECT

Adjacent to Geode, Nautile is designed with a seamless flow for its residents, connecting interior spaces while offering glimpses and openings to the surrounding landscape. Gently curved surfaces order both sides of the villa, and house a sequence of gardens and water features, sculpted in harmony with nature.

Nautile enjoys airy, well-lit interiors that frame captivating views of the outdoor gardens and ocean beyond, where nature and modern living converge. It offers six luxurious bedroom suites, double-height expansive living areas, indoor and outdoor pools, a gym, spa, cigar lounge, wine cellar, service areas, and a rooftop lounge with 360° views of the Arabian Gulf, Burj Khalifa, and Downtown Dubai.