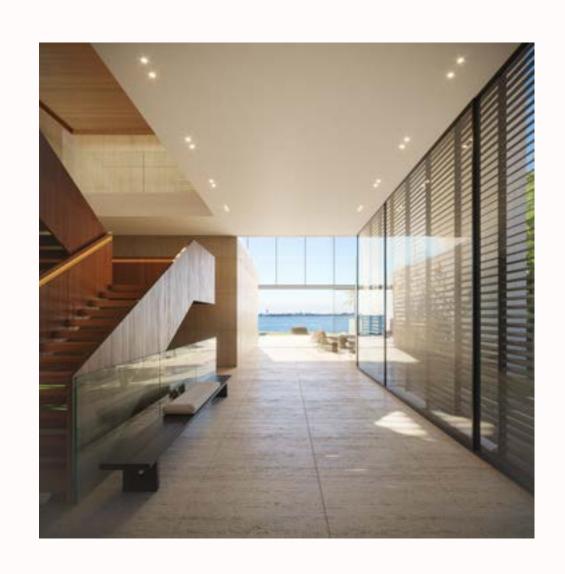

#### ABOUT PROJECT

Nestled within the exclusive La Mer Peninsula, Geode is a signature mansion on a unique waterfront plot at the heart of Dubai, harmoniously bridging land and sea.

Designed to blur the boundaries between indoor and outdoor living, an intricate arrangement of formal and family living spaces unfolds around a lush courtyard, the green heart of the house. This lively garden haven prompts a natural flow around it, seeps between living units, and creates passageways with stunning views to the landscape and the sea beyond.

Nautile enjoys airy, well-lit interiors that frame captivating views of the outdoor gardens and ocean beyond, where nature and modern living converge. It offers six luxurious bedroom suites, double-height expansive living areas, indoor and outdoor pools, a gym, spa, cigar lounge, wine cellar, service areas, and a rooftop lounge with 360° views of the Arabian Gulf, Burj Khalifa, and Downtown Dubai.