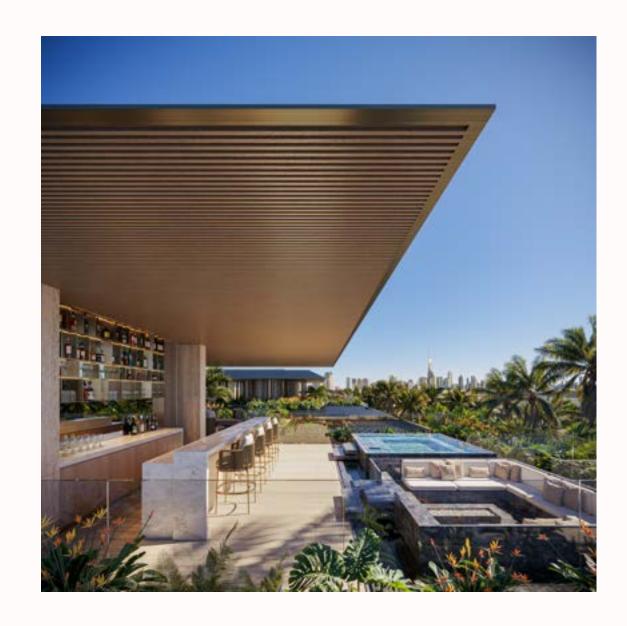

Inspired by the natural mineral beauty of crystals, this sculpture house features six luxurious bedroom suites, indoor and outdoor pools, several lounges and entertainment spaces, a gym, spa, cigar lounge, wine cellar, vast service areas, and a rooftop lounge with 360° views of the Arabian Gulf, Burj Khalifa, and Downtown Dubai.

Nautile enjoys airy, well-lit interiors that frame captivating views of the outdoor gardens and ocean beyond, where nature and modern living converge. It offers six luxurious bedroom suites, double-height expansive living areas, indoor and outdoor pools, a gym, spa, cigar lounge, wine cellar, service areas, and a rooftop lounge with 360° views of the Arabian Gulf, Burj Khalifa, and Downtown Dubai.