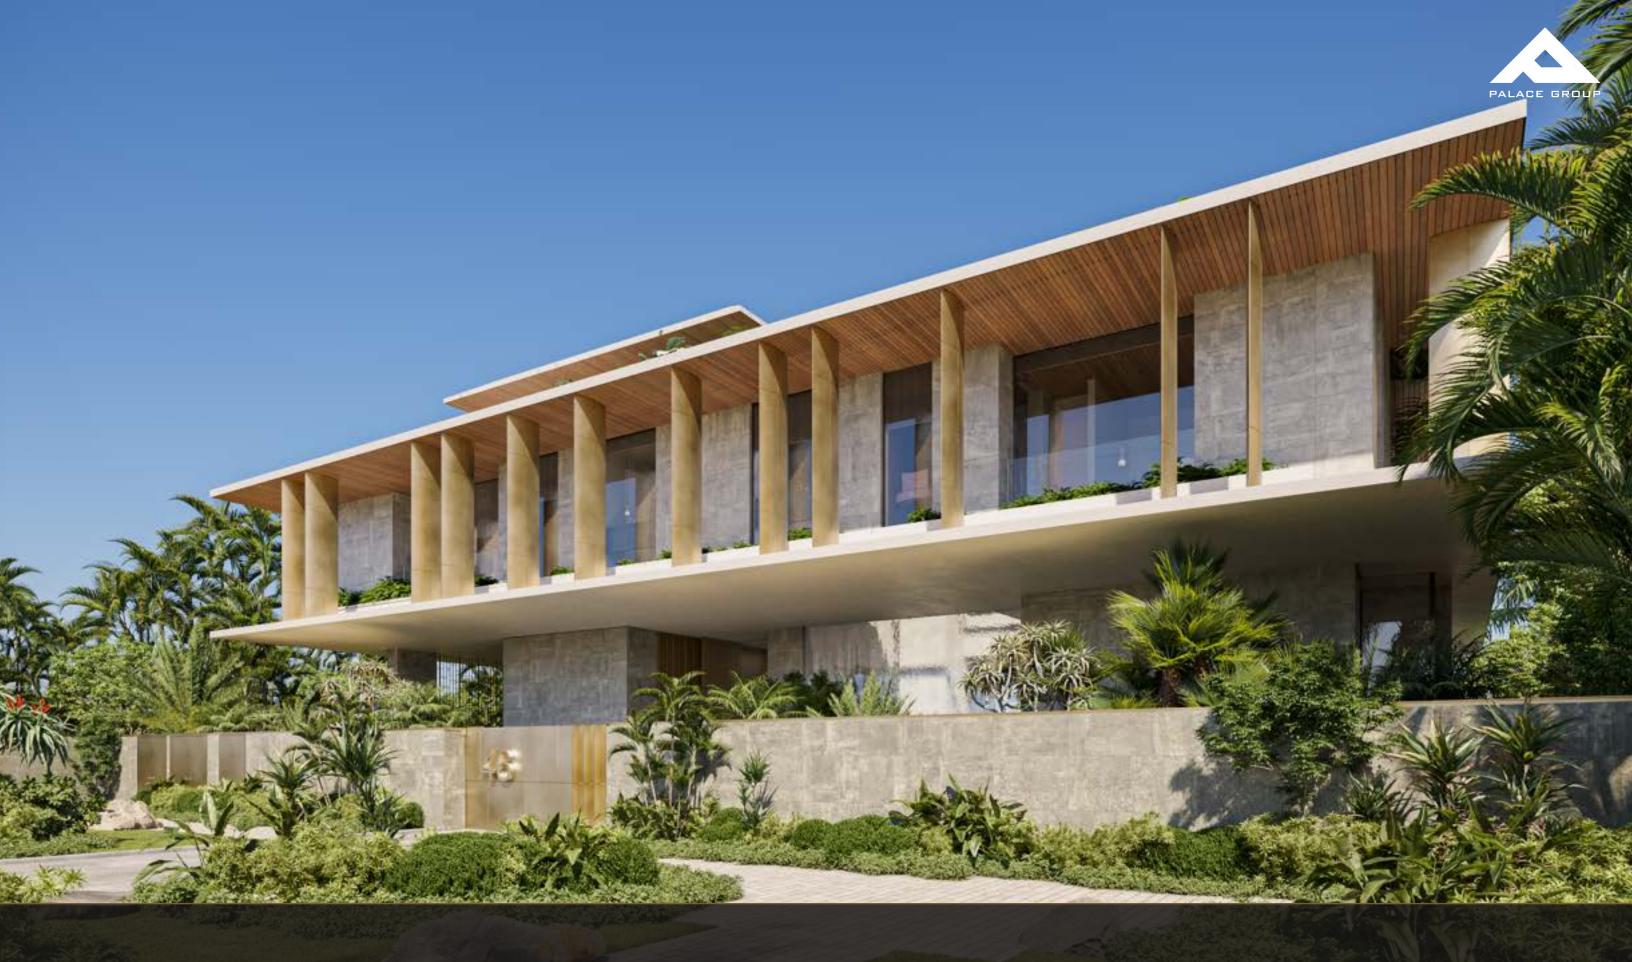

## PROJECTS

GEODE, LA MER PENINSULA

#### ABOUT PROJECT

Nestled within the exclusive La Mer Peninsula, Geode is a signature mansion on a unique waterfront plot at the heart of Dubai, harmoniously bridging land and sea.

Designed to blur the boundaries between indoor and outdoor living, an intricate arrangement of formal and family living spaces unfolds around a lush courtyard, the green heart of the house. This lively garden haven prompts a natural flow around it, seeps between living units, and creates passageways with stunning views to the landscape and the sea beyond.

Inspired by the natural mineral beauty of crystals, this sculpture house features six luxurious bedroom suites, indoor and outdoor pools, several lounges and entertainment spaces, a gym, spa, cigar lounge, wine cellar, vast service areas, and a rooftop lounge with 360° views of the Arabian Gulf, Burj Khalifa, and Downtown Dubai.