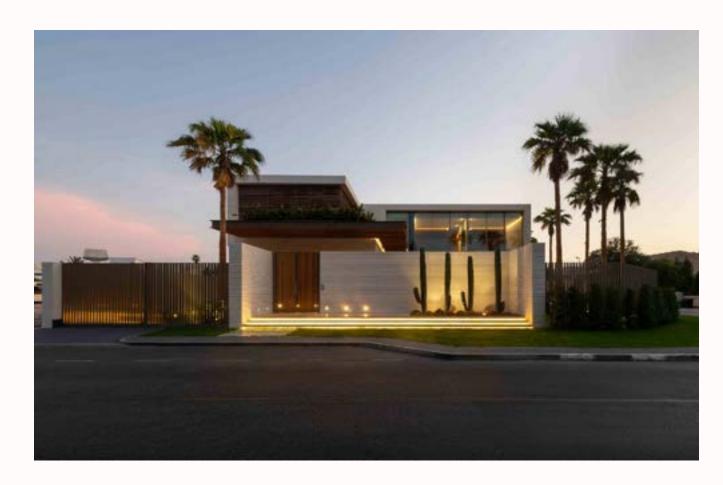

#### ABOUT PROJECT

Nestled within the exclusive La Mer Peninsula, Geode is a signature mansion on a unique waterfront plot at the heart of Dubai, harmoniously bridging land and sea.

Designed to blur the boundaries between indoor and outdoor living, an intricate arrangement of formal and family living spaces unfolds around a lush courtyard, the green heart of the house. This lively garden haven prompts a natural flow around it, seeps between living units, and creates passageways with stunning views to the landscape and the sea beyond.

Inspired by the natural mineral beauty of crystals, this sculpture house features six luxurious bedroom suites, indoor and outdoor pools, several lounges and entertainment spaces, a gym, spa, cigar lounge, wine cellar, vast service areas, and a rooftop lounge with 360° views of the Arabian Gulf, Burj Khalifa, and Downtown Dubai.