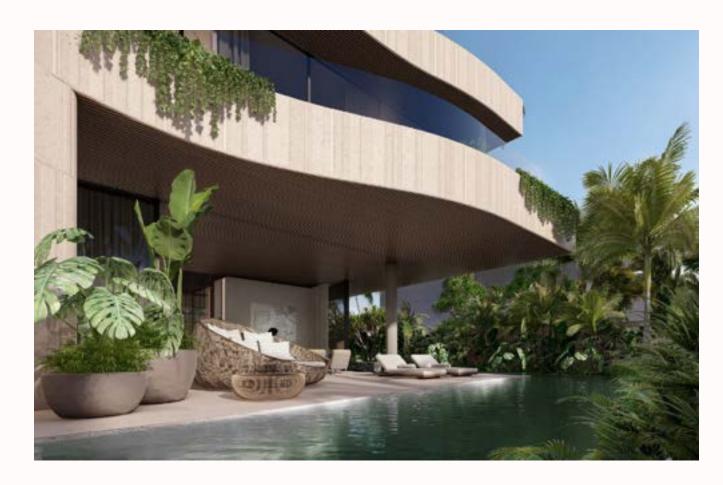

#### ABOUT PROJECT

Nestled within the exclusive La Mer Peninsula, Geode is a signature mansion on a unique waterfront plot at the heart of Dubai, harmoniously bridging land and sea.

Designed to blur the boundaries between indoor and outdoor living, an intricate arrangement of formal and family living spaces unfolds around a lush courtyard, the green heart of the house. This lively garden haven prompts a natural flow around it, seeps between living units, and creates passageways with stunning views to the landscape and the sea beyond.

Inspired by the natural mineral beauty of crystals, this sculpture house features six luxurious bedroom suites, indoor and outdoor pools, several lounges and entertainment spaces, a gym, spa, cigar lounge, wine cellar, vast service areas, and a rooftop lounge with 360° views of the Arabian Gulf, Burj Khalifa, and Downtown Dubai.