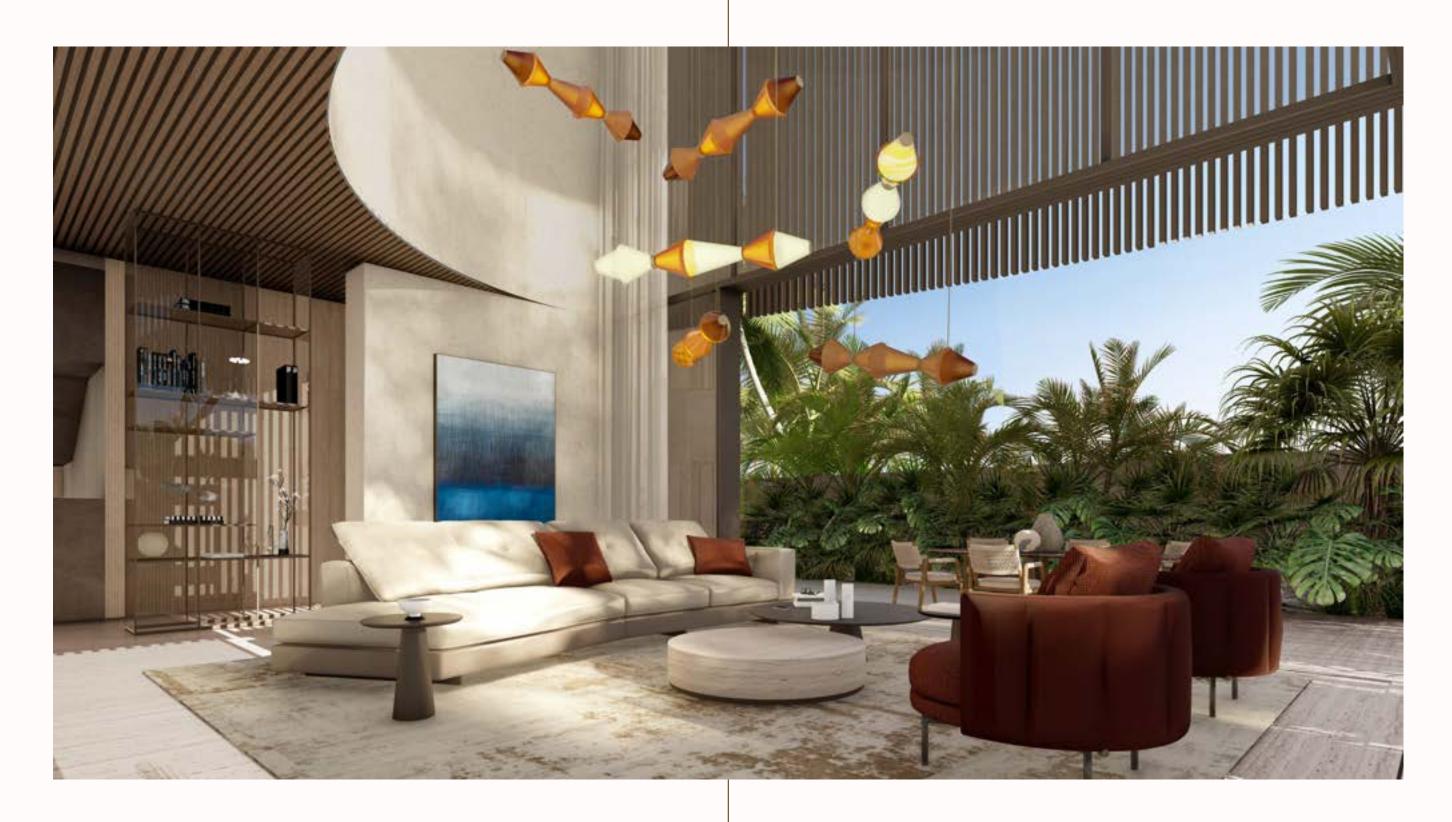

#### ABOUT PROJECT

Nestled within the exclusive La Mer Peninsula, Geode is a signature mansion on a unique waterfront plot at the heart of Dubai, harmoniously bridging land and sea.

Designed to blur the boundaries between indoor and outdoor living, an intricate arrangement of formal and family living spaces unfolds around a lush courtyard, the green heart of the house. This lively garden haven prompts a natural flow around it, seeps between living units, and creates passageways with stunning views to the landscape and the sea beyond.

Inspired by the natural mineral beauty of crystals, this sculpture house features six luxurious bedroom suites, indoor and outdoor pools, several lounges and entertainment spaces, a gym, spa, cigar lounge, wine cellar, vast service areas, and a rooftop lounge with 360° views of the Arabian Gulf, Burj Khalifa, and Downtown Dubai.