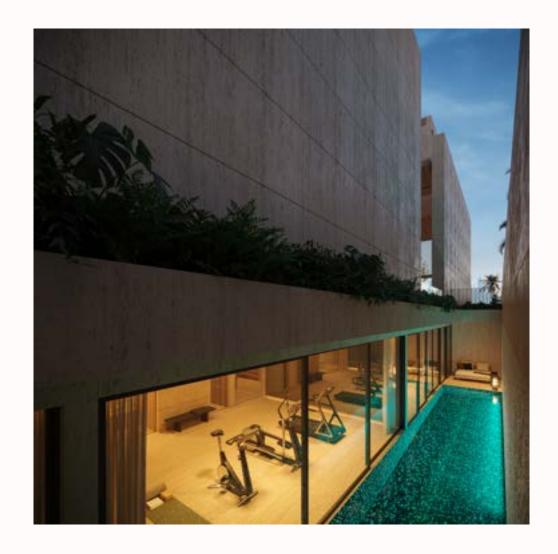

Inspired by the natural mineral beauty of crystals, this sculpture house features six luxurious bedroom suites, indoor and outdoor pools, several lounges and entertainment spaces, a gym, spa, cigar lounge, wine cellar, vast service areas, and a rooftop lounge with 360° views of the Arabian Gulf, Burj Khalifa, and Downtown Dubai.

Nautile enjoys airy, well-lit interiors that frame captivating views of the outdoor gardens and ocean beyond, where nature and modern living converge. It offers six luxurious bedroom suites, double-height expansive living areas, indoor and outdoor pools, a gym, spa, cigar lounge, wine cellar, service areas, and a rooftop lounge with 360° views of the Arabian Gulf, Burj Khalifa, and Downtown Dubai.