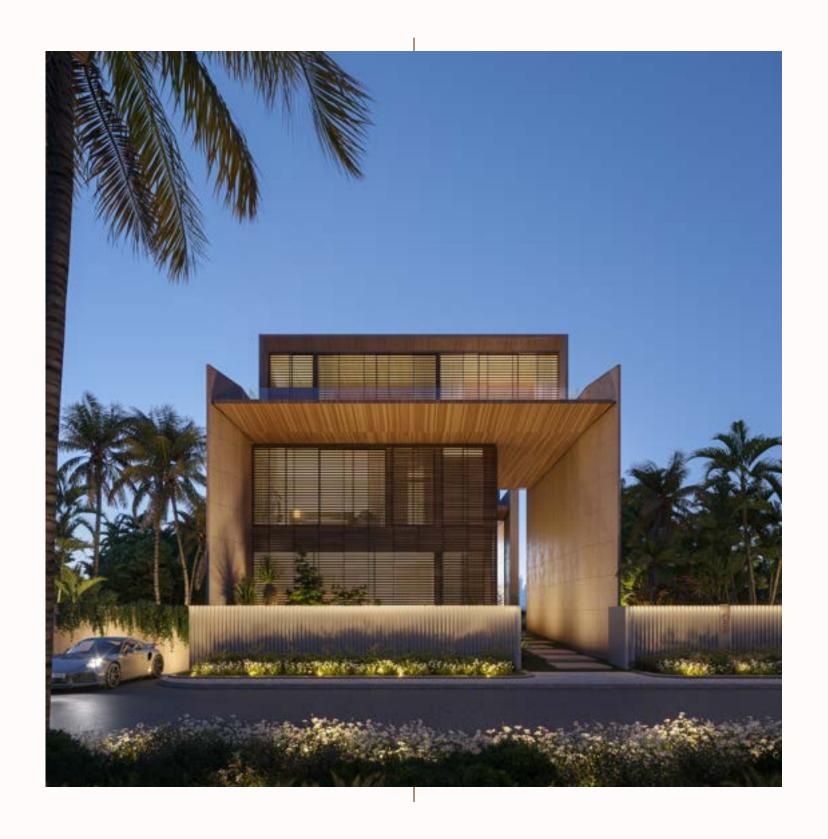

#### ABOUT PROJECT

Nestled within the exclusive La Mer Peninsula, Geode is a signature mansion on a unique waterfront plot at the heart of Dubai, harmoniously bridging land and sea.

Designed to blur the boundaries between indoor and outdoor living, an intricate arrangement of formal and family living spaces unfolds around a lush courtyard, the green heart of the house. This lively garden haven prompts a natural flow around it, seeps between living units, and creates passageways with stunning views to the landscape and the sea beyond.

Inspired by the natural mineral beauty of crystals, this sculpture house features six luxurious bedroom suites, indoor and outdoor pools, several lounges and entertainment spaces, a gym, spa, cigar lounge, wine cellar, vast service areas, and a rooftop lounge with 360° views of the Arabian Gulf, Burj Khalifa, and Downtown Dubai.