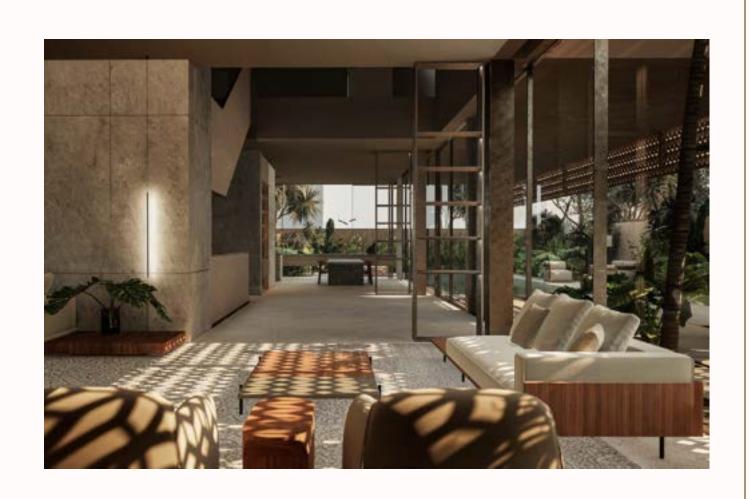

#### ABOUT PROJECT

Adjacent to Geode, Nautile is designed with a seamless flow for its residents, connecting interior spaces while offering glimpses and openings to the surrounding landscape. Gently curved surfaces order both sides of the villa, and house a sequence of gardens and water features, sculpted in harmony with nature.

Nautile enjoys airy, well-lit interiors that frame captivating views of the outdoor gardens and ocean beyond, where nature and modern living converge. It offers six luxurious bedroom suites, double-height expansive living areas, indoor and outdoor pools, a gym, spa, cigar lounge, wine cellar, service areas, and a rooftop lounge with 360° views of the Arabian Gulf, Burj Khalifa, and Downtown Dubai.