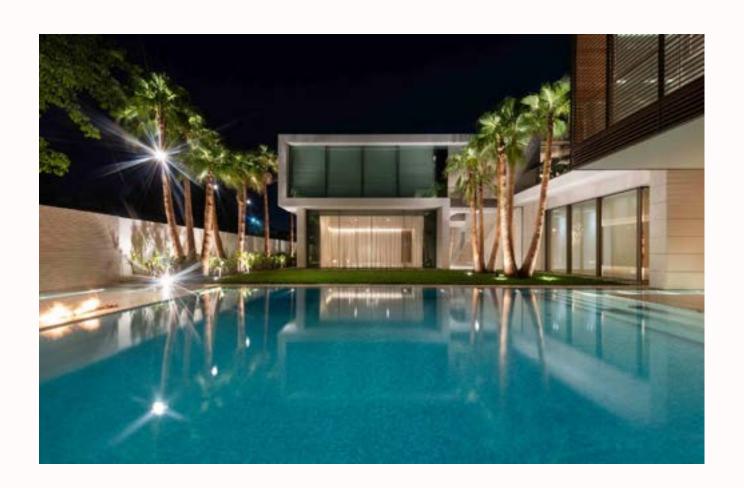

#### ABOUT PROJECT

Nestled within the exclusive La Mer Peninsula, Geode is a signature mansion on a unique waterfront plot at the heart of Dubai, harmoniously bridging land and sea.

Designed to blur the boundaries between indoor and outdoor living, an intricate arrangement of formal and family living spaces unfolds around a lush courtyard, the green heart of the house. This lively garden haven prompts a natural flow around it, seeps between living units, and creates passageways with stunning views to the landscape and the sea beyond.

Inspired by the natural mineral beauty of crystals, this sculpture house features six luxurious bedroom suites, indoor and outdoor pools, several lounges and entertainment spaces, a gym, spa, cigar lounge, wine cellar, vast service areas, and a rooftop lounge with 360° views of the Arabian Gulf, Burj Khalifa, and Downtown Dubai.