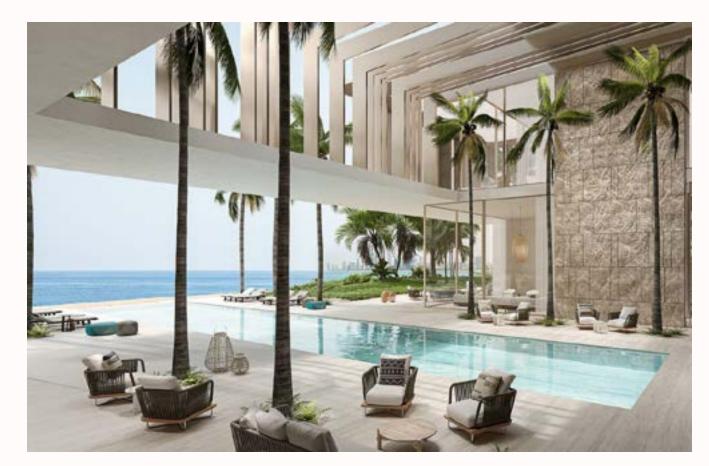

## PROJECTS

GEODE, LA MER PENINSULA

#### ABOUT PROJECT

Nestled within the exclusive La Mer Peninsula, Geode is a signature mansion on a unique waterfront plot at the heart of Dubai, harmoniously bridging land and sea.

Designed to blur the boundaries between indoor and outdoor living, an intricate arrangement of formal and family living spaces unfolds around a lush courtyard, the green heart of the house. This lively garden haven prompts a natural flow around it, seeps between living units, and creates passageways with stunning views to the landscape and the sea beyond.

Inspired by the natural mineral beauty of crystals, this sculpture house features six luxurious bedroom suites, indoor and outdoor pools, several lounges and entertainment spaces, a gym, spa, cigar lounge, wine cellar, vast service areas, and a rooftop lounge with 360° views of the Arabian Gulf, Burj Khalifa, and Downtown Dubai.