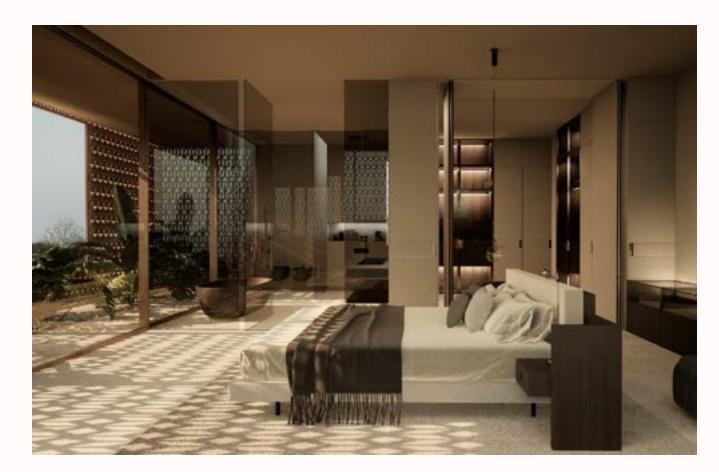

Inspired by the natural mineral beauty of crystals, this sculpture house features six luxurious bedroom suites, indoor and outdoor pools, several lounges and entertainment spaces, a gym, spa, cigar lounge, wine cellar, vast service areas, and a rooftop lounge with 360° views of the Arabian Gulf, Burj Khalifa, and Downtown Dubai.

Nautile enjoys airy, well-lit interiors that frame captivating views of the outdoor gardens and ocean beyond, where nature and modern living converge. It offers six luxurious bedroom suites, double-height expansive living areas, indoor and outdoor pools, a gym, spa, cigar lounge, wine cellar, service areas, and a rooftop lounge with 360° views of the Arabian Gulf, Burj Khalifa, and Downtown Dubai.