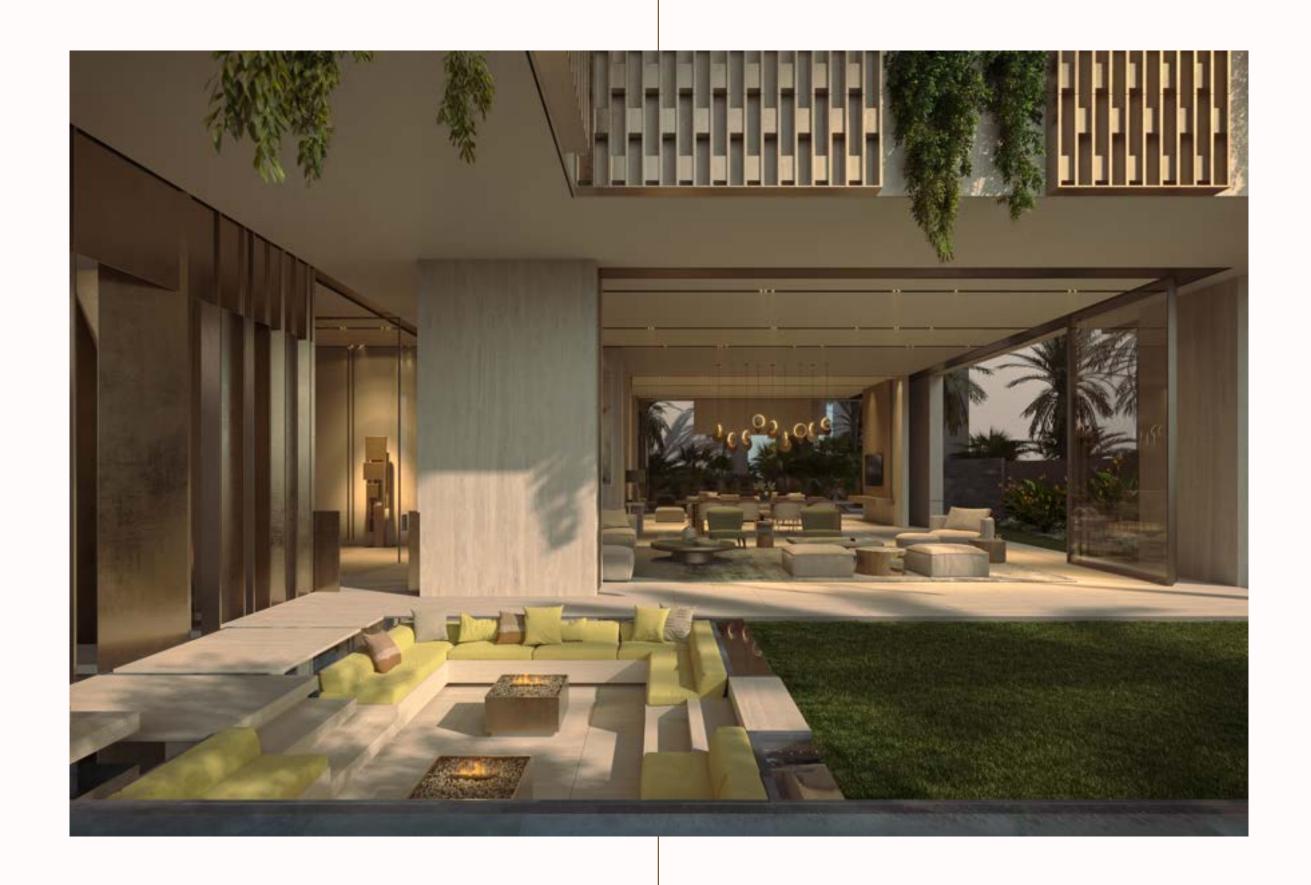

#### ABOUT PROJECT

Nestled within the exclusive La Mer Peninsula, Geode is a signature mansion on a unique waterfront plot at the heart of Dubai, harmoniously bridging land and sea.

Designed to blur the boundaries between indoor and outdoor living, an intricate arrangement of formal and family living spaces unfolds around a lush courtyard, the green heart of the house. This lively garden haven prompts a natural flow around it, seeps between living units, and creates passageways with stunning views to the landscape and the sea beyond.

Inspired by the natural mineral beauty of crystals, this sculpture house features six luxurious bedroom suites, indoor and outdoor pools, several lounges and entertainment spaces, a gym, spa, cigar lounge, wine cellar, vast service areas, and a rooftop lounge with 360° views of the Arabian Gulf, Burj Khalifa, and Downtown Dubai.