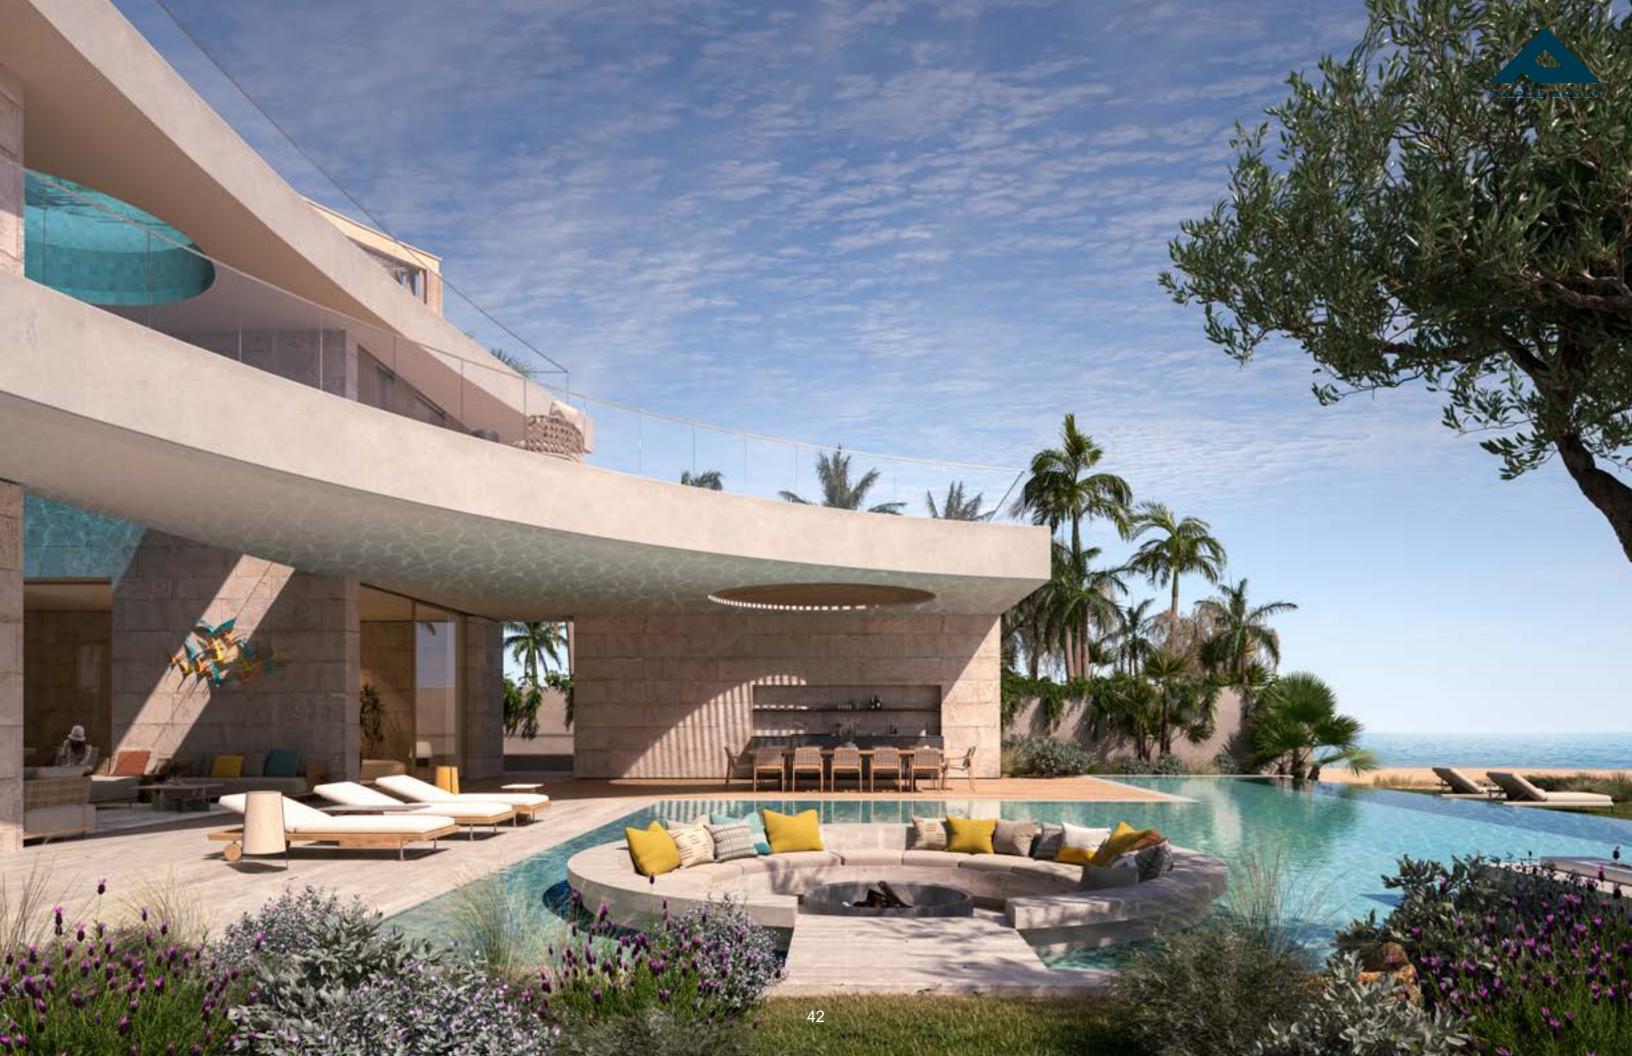

SYMPHONY, JUMEIRAH BAYISLAND

#### ABOUT PROJECT

This exquisite waterfront mansion boasts 40,000 sqft that merges luxury amenities with the serene beauty of its picturesque surroundings. A private oasis set in the heart of Dubai, this six-bedroom property is meticulously crafted to offer luxurious yet serene living with direct beach access. With curved terraces and rooftops, it embraces the sea across and frames the towering Dubai skyline.

A unique arrival is highlighted by a sequence of water features creating a refreshing promenade. It starts from an inviting reflecting pond poised just at the entrance, through a series of pools nestled within the living areas, crossing below a stunning rooftop pool and culminating with an infinity pool with unobstructed views towards the azure sea. Lavish amenities such a spa, sauna, wine cellar, and a rooftop lounge elevate the art of living in this elegant private property to an extraordinary level.