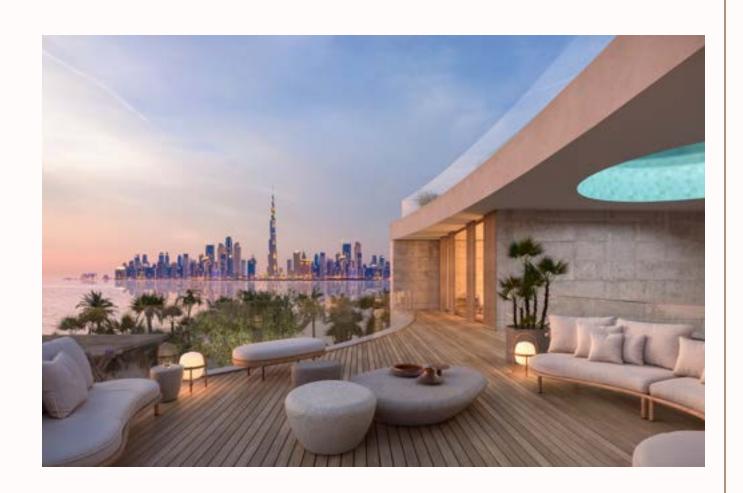

## PROJECTS

GEODE, LA MER PENINSULA

#### ABOUT PROJECT

Nestled within the exclusive La Mer Peninsula, Geode is a signature mansion on a unique waterfront plot at the heart of Dubai, harmoniously bridging land and sea.

Designed to blur the boundaries between indoor and outdoor living, an intricate arrangement of formal and family living spaces unfolds around a lush courtyard, the green heart of the house. This lively garden haven prompts a natural flow around it, seeps between living units, and creates passageways with stunning views to the landscape and the sea beyond.

Inspired by the natural mineral beauty of crystals, this sculpture house features six luxurious bedroom suites, indoor and outdoor pools, several lounges and entertainment spaces, a gym, spa, cigar lounge, wine cellar, vast service areas, and a rooftop lounge with 360° views of the Arabian Gulf, Burj Khalifa, and Downtown Dubai.