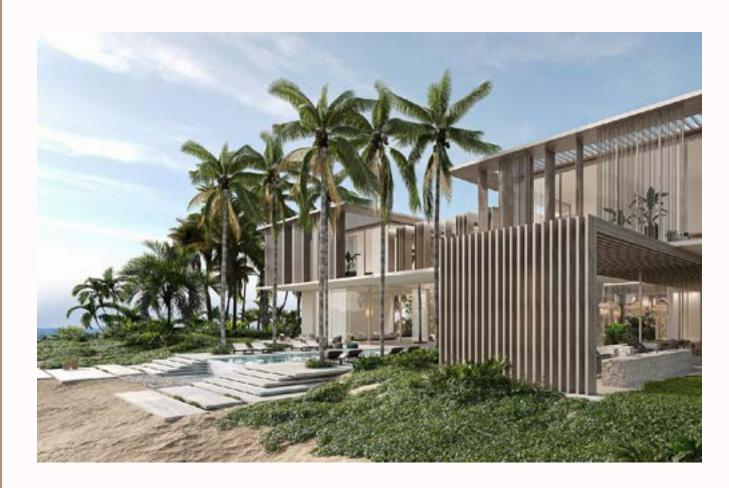

## PROJECTS

GEODE, LA MER PENINSULA

#### ABOUT PROJECT

Nestled within the exclusive La Mer Peninsula, Geode is a signature mansion on a unique waterfront plot at the heart of Dubai, harmoniously bridging land and sea.

Designed to blur the boundaries between indoor and outdoor living, an intricate arrangement of formal and family living spaces unfolds around a lush courtyard, the green heart of the house. This lively garden haven prompts a natural flow around it, seeps between living units, and creates passageways with stunning views to the landscape and the sea beyond.

Inspired by the natural mineral beauty of crystals, this sculpture house features six luxurious bedroom suites, indoor and outdoor pools, several lounges and entertainment spaces, a gym, spa, cigar lounge, wine cellar, vast service areas, and a rooftop lounge with 360° views of the Arabian Gulf, Burj Khalifa, and Downtown Dubai.