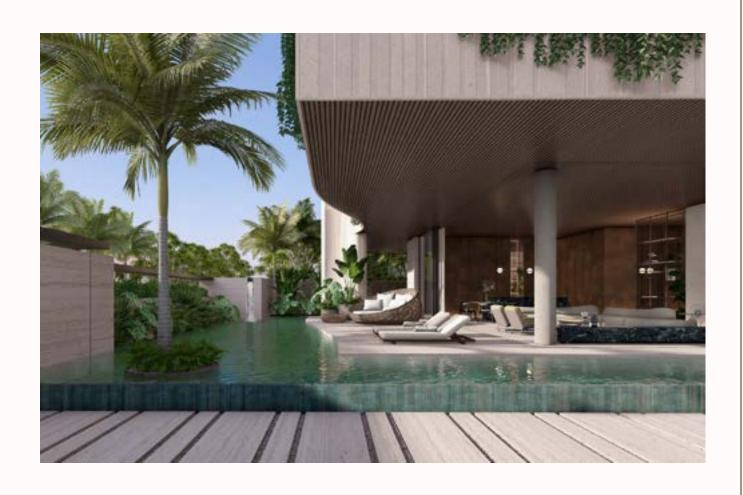

#### ABOUT PROJECT

Nestled within the exclusive La Mer Peninsula, Geode is a signature mansion on a unique waterfront plot at the heart of Dubai, harmoniously bridging land and sea.

Designed to blur the boundaries between indoor and outdoor living, an intricate arrangement of formal and family living spaces unfolds around a lush courtyard, the green heart of the house. This lively garden haven prompts a natural flow around it, seeps between living units, and creates passageways with stunning views to the landscape and the sea beyond.

Inspired by the natural mineral beauty of crystals, this sculpture house features six luxurious bedroom suites, indoor and outdoor pools, several lounges and entertainment spaces, a gym, spa, cigar lounge, wine cellar, vast service areas, and a rooftop lounge with 360° views of the Arabian Gulf, Burj Khalifa, and Downtown Dubai.