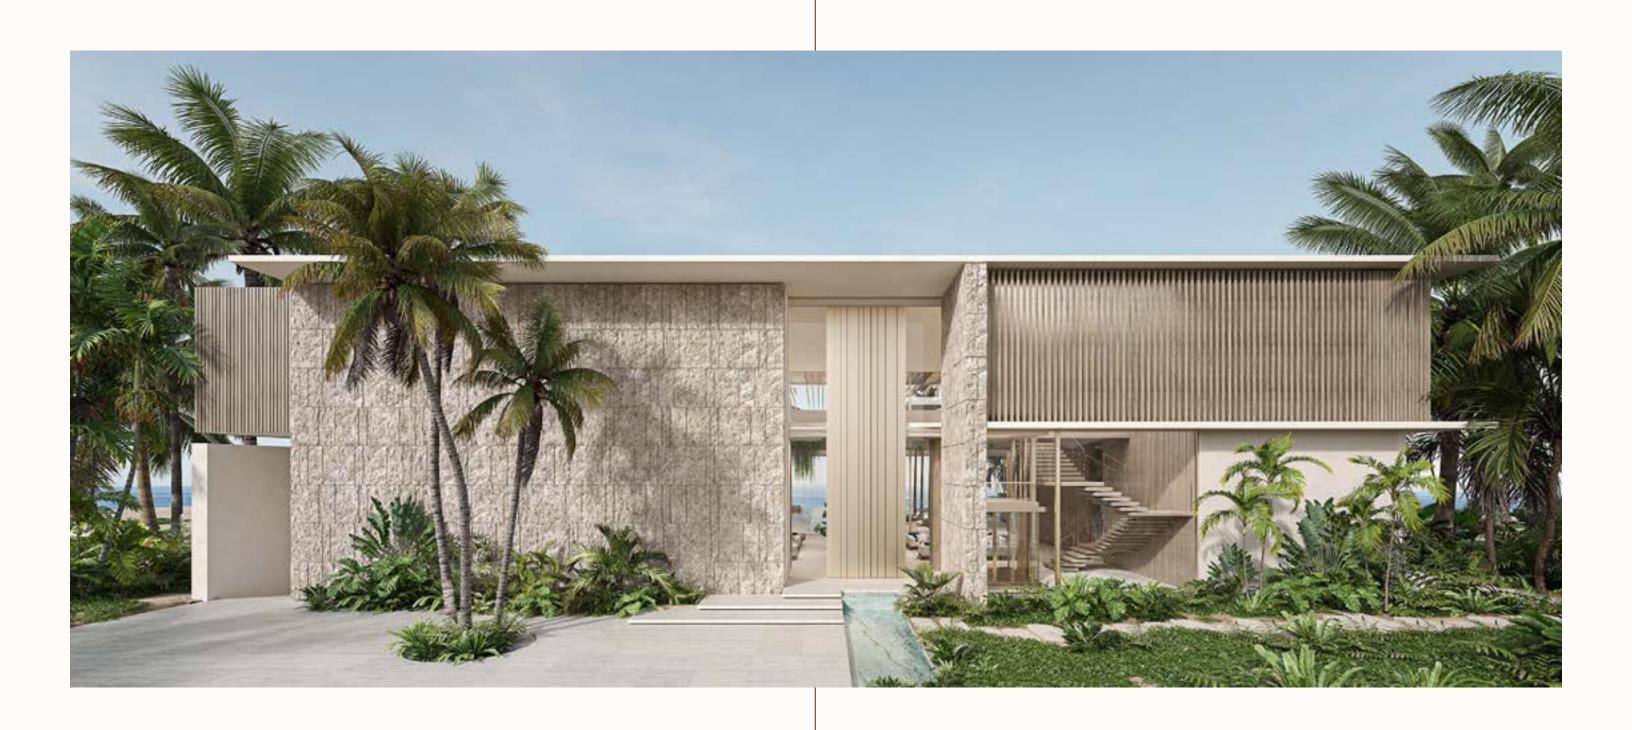

NAUTILE, LA MERPENINSULA

#### ABOUT PROJECT

Adjacent to Geode, Nautile is designed with a seamless flow for its residents, connecting interior spaces while offering glimpses and openings to the surrounding landscape. Gently curved surfaces order both sides of the villa, and house a sequence of gardens and water features, sculpted in harmony with nature.

Nautile enjoys airy, well-lit interiors that frame captivating views of the outdoor gardens and ocean beyond, where nature and modern living converge. It offers six luxurious bedroom suites, double-height expansive living areas, indoor and outdoor pools, a gym, spa, cigar lounge, wine cellar, service areas, and a rooftop lounge with 360° views of the Arabian Gulf, Burj Khalifa, and Downtown Dubai.