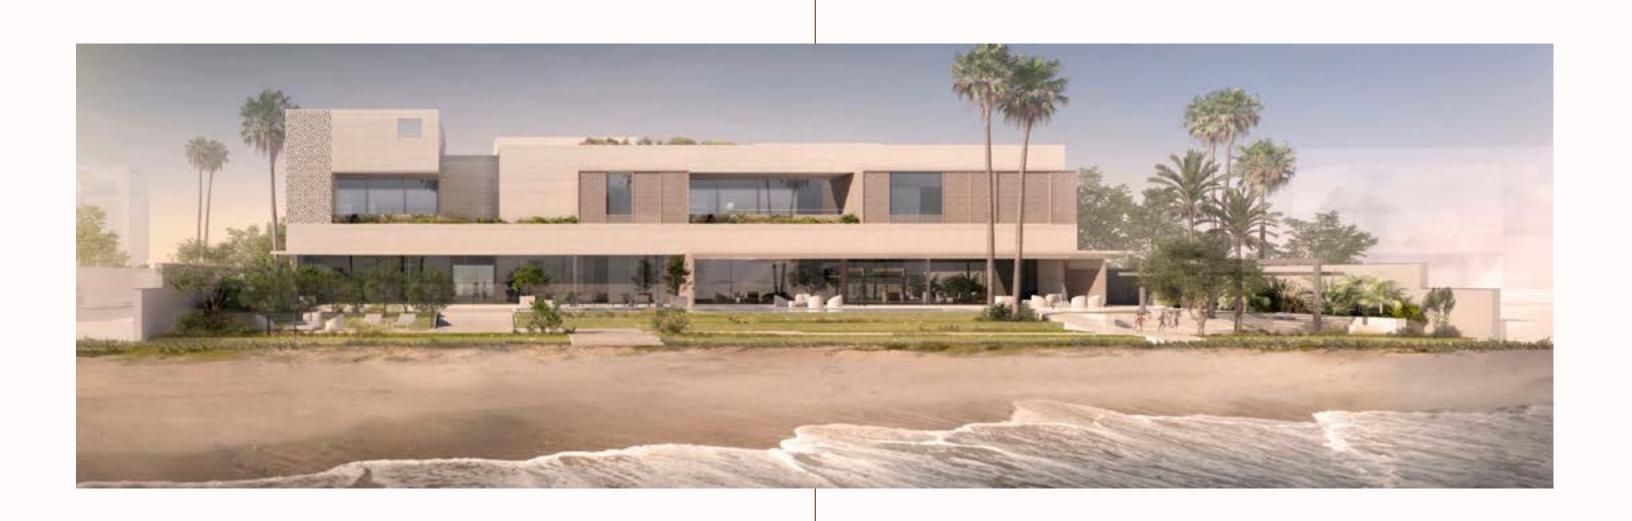

## PROJECTS

GEODE, LA MER PENINSULA

#### ABOUT PROJECT

Nestled within the exclusive La Mer Peninsula, Geode is a signature mansion on a unique waterfront plot at the heart of Dubai, harmoniously bridging land and sea.

Designed to blur the boundaries between indoor and outdoor living, an intricate arrangement of formal and family living spaces unfolds around a lush courtyard, the green heart of the house. This lively garden haven prompts a natural flow around it, seeps between living units, and creates passageways with stunning views to the landscape and the sea beyond.

Inspired by the natural mineral beauty of crystals, this sculpture house features six luxurious bedroom suites, indoor and outdoor pools, several lounges and entertainment spaces, a gym, spa, cigar lounge, wine cellar, vast service areas, and a rooftop lounge with 360° views of the Arabian Gulf, Burj Khalifa, and Downtown Dubai.