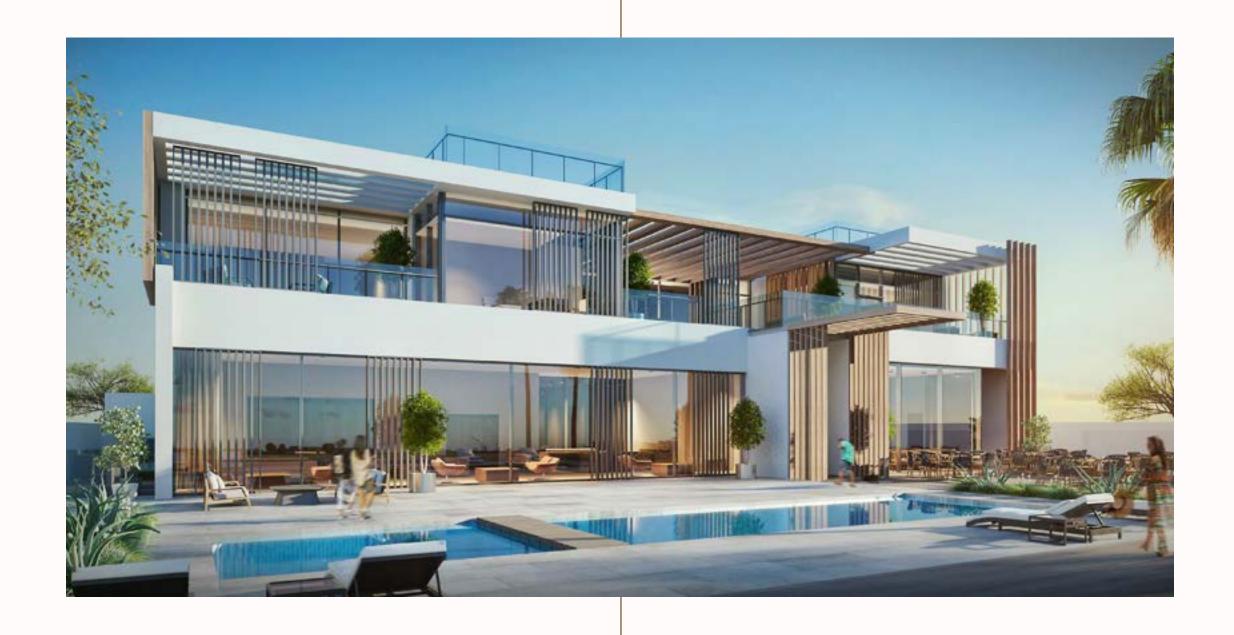

CRAFT, LA MER PENINSULA

### ABOUT PROJECT

A breathtaking mansion designed to the highest standards, Craft is a masterpiece that offers a blend of beauty and functionality in the heart of La Mer Peninsula.

This property boasts five luxurious bedroom suites and a variety of lavish amenities, including a spa, gym, a rooftop lounge with a plunge pool and stunning views of Burj Khalifa, and various entertainment spaces, redefining the essence of refined living.