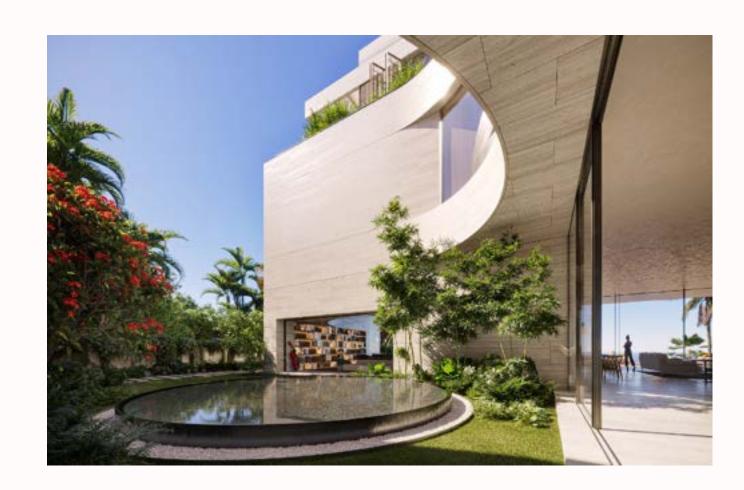

#### ABOUT PROJECT

Nestled within the exclusive La Mer Peninsula, Geode is a signature mansion on a unique waterfront plot at the heart of Dubai, harmoniously bridging land and sea.

Designed to blur the boundaries between indoor and outdoor living, an intricate arrangement of formal and family living spaces unfolds around a lush courtyard, the green heart of the house. This lively garden haven prompts a natural flow around it, seeps between living units, and creates passageways with stunning views to the landscape and the sea beyond.

Inspired by the natural mineral beauty of crystals, this sculpture house features six luxurious bedroom suites, indoor and outdoor pools, several lounges and entertainment spaces, a gym, spa, cigar lounge, wine cellar, vast service areas, and a rooftop lounge with 360° views of the Arabian Gulf, Burj Khalifa, and Downtown Dubai.