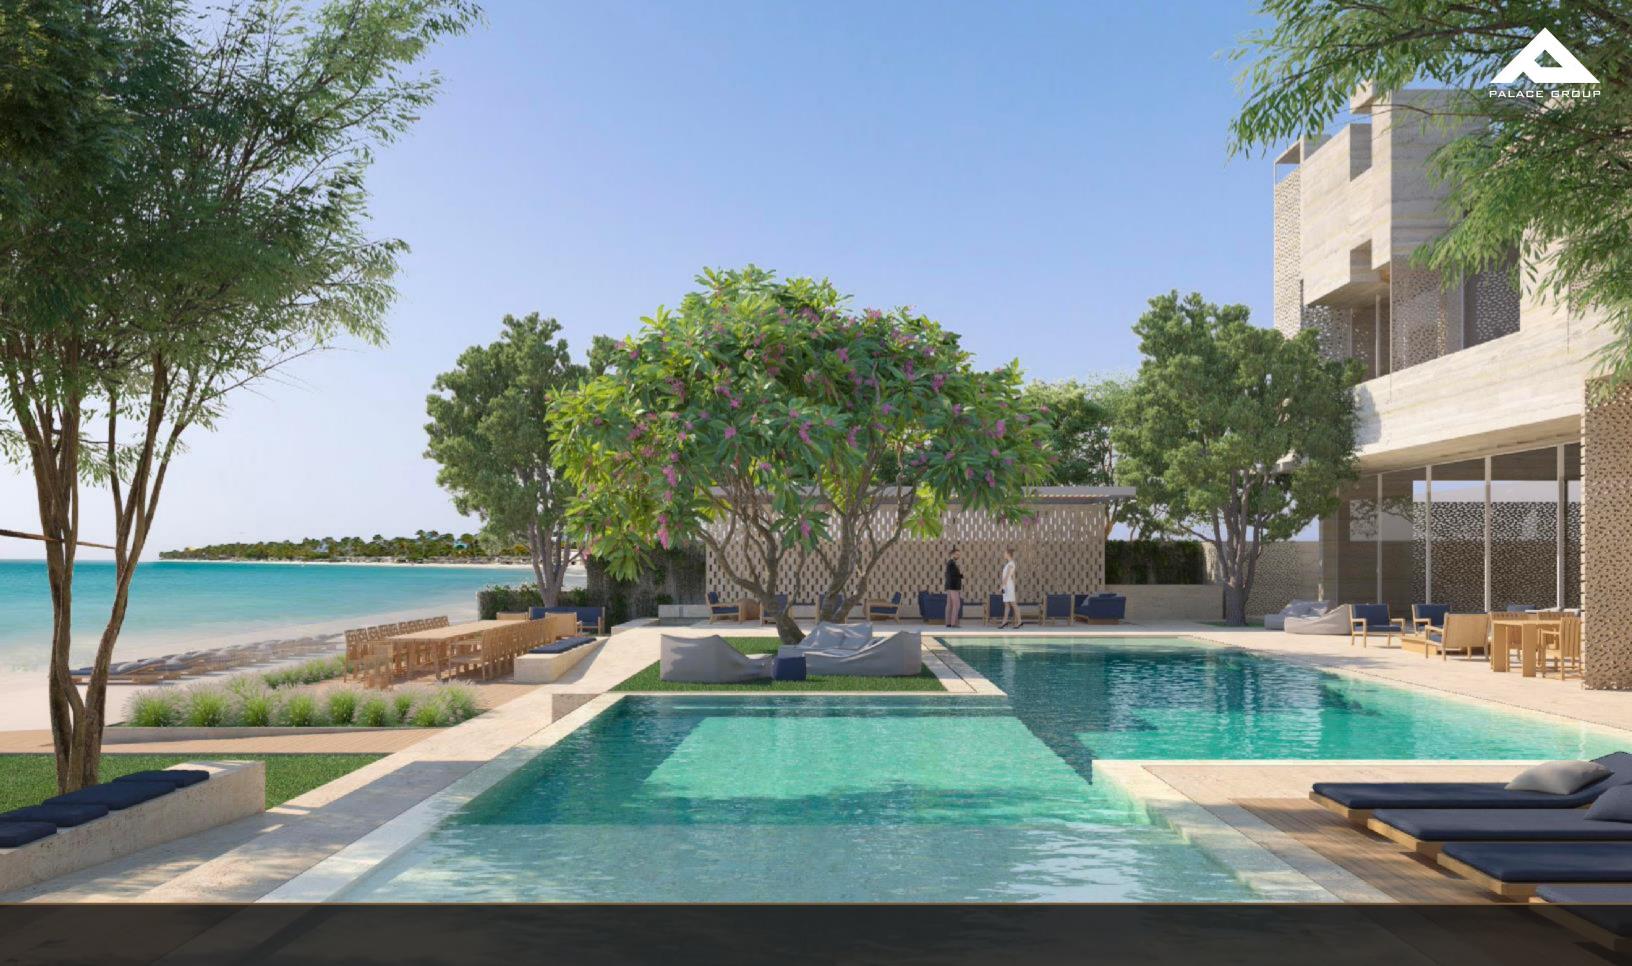

#### ABOUT PROJECT

Adjacent to Geode, Nautile is designed with a seamless flow for its residents, connecting interior spaces while offering glimpses and openings to the surrounding landscape. Gently curved surfaces order both sides of the villa, and house a sequence of gardens and water features, sculpted in harmony with nature.

Nautile enjoys airy, well-lit interiors that frame captivating views of the outdoor gardens and ocean beyond, where nature and modern living converge. It offers six luxurious bedroom suites, double-height expansive living areas, indoor and outdoor pools, a gym, spa, cigar lounge, wine cellar, service areas, and a rooftop lounge with 360° views of the Arabian Gulf, Burj Khalifa, and Downtown Dubai.