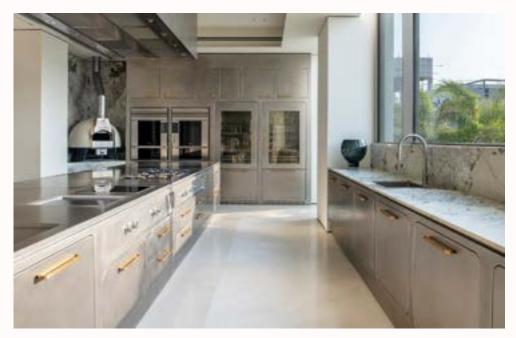

#### ABOUT PROJECT

Nestled within the exclusive La Mer Peninsula, Geode is a signature mansion on a unique waterfront plot at the heart of Dubai, harmoniously bridging land and sea.

Designed to blur the boundaries between indoor and outdoor living, an intricate arrangement of formal and family living spaces unfolds around a lush courtyard, the green heart of the house. This lively garden haven prompts a natural flow around it, seeps between living units, and creates passageways with stunning views to the landscape and the sea beyond.

Inspired by the natural mineral beauty of crystals, this sculpture house features six luxurious bedroom suites, indoor and outdoor pools, several lounges and entertainment spaces, a gym, spa, cigar lounge, wine cellar, vast service areas, and a rooftop lounge with 360° views of the Arabian Gulf, Burj Khalifa, and Downtown Dubai.