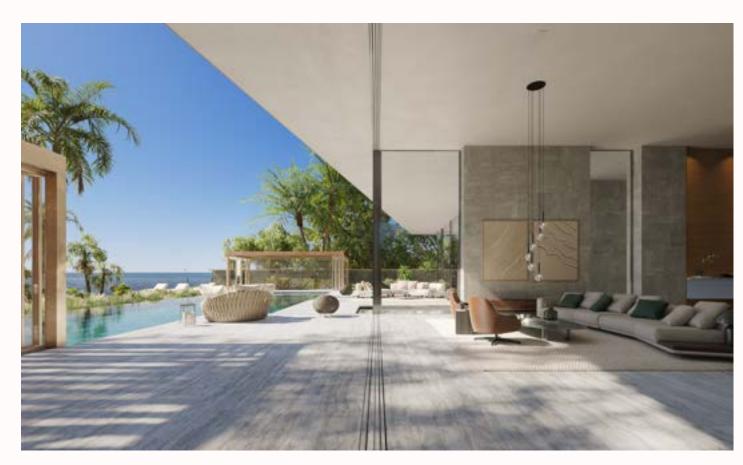

## PROJECTS

GEODE, LA MER PENINSULA

#### ABOUT PROJECT

Nestled within the exclusive La Mer Peninsula, Geode is a signature mansion on a unique waterfront plot at the heart of Dubai, harmoniously bridging land and sea.

Designed to blur the boundaries between indoor and outdoor living, an intricate arrangement of formal and family living spaces unfolds around a lush courtyard, the green heart of the house. This lively garden haven prompts a natural flow around it, seeps between living units, and creates passageways with stunning views to the landscape and the sea beyond.

Inspired by the natural mineral beauty of crystals, this sculpture house features six luxurious bedroom suites, indoor and outdoor pools, several lounges and entertainment spaces, a gym, spa, cigar lounge, wine cellar, vast service areas, and a rooftop lounge with 360° views of the Arabian Gulf, Burj Khalifa, and Downtown Dubai.