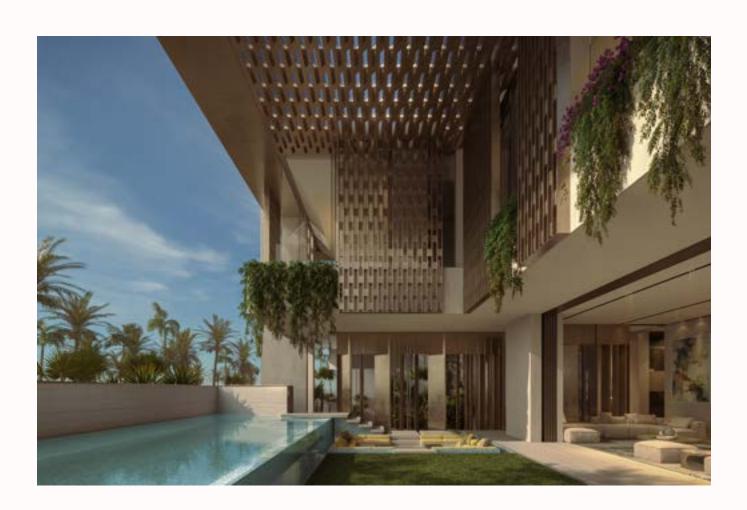

#### ABOUT PROJECT

Nestled within the exclusive La Mer Peninsula, Geode is a signature mansion on a unique waterfront plot at the heart of Dubai, harmoniously bridging land and sea.

Designed to blur the boundaries between indoor and outdoor living, an intricate arrangement of formal and family living spaces unfolds around a lush courtyard, the green heart of the house. This lively garden haven prompts a natural flow around it, seeps between living units, and creates passageways with stunning views to the landscape and the sea beyond.

Inspired by the natural mineral beauty of crystals, this sculpture house features six luxurious bedroom suites, indoor and outdoor pools, several lounges and entertainment spaces, a gym, spa, cigar lounge, wine cellar, vast service areas, and a rooftop lounge with 360° views of the Arabian Gulf, Burj Khalifa, and Downtown Dubai.