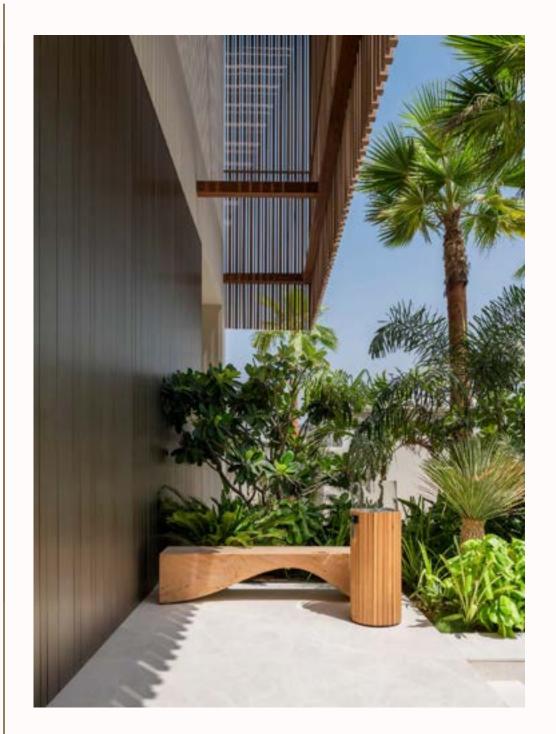

#### ABOUT PROJECT

Nestled within the exclusive La Mer Peninsula, Geode is a signature mansion on a unique waterfront plot at the heart of Dubai, harmoniously bridging land and sea.

Designed to blur the boundaries between indoor and outdoor living, an intricate arrangement of formal and family living spaces unfolds around a lush courtyard, the green heart of the house. This lively garden haven prompts a natural flow around it, seeps between living units, and creates passageways with stunning views to the landscape and the sea beyond.

Inspired by the natural mineral beauty of crystals, this sculpture house features six luxurious bedroom suites, indoor and outdoor pools, several lounges and entertainment spaces, a gym, spa, cigar lounge, wine cellar, vast service areas, and a rooftop lounge with 360° views of the Arabian Gulf, Burj Khalifa, and Downtown Dubai.