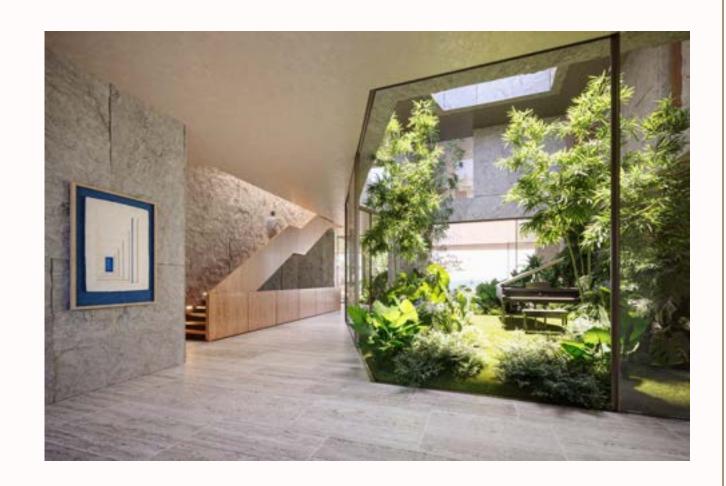

#### ABOUT PROJECT

Nestled within the exclusive La Mer Peninsula, Geode is a signature mansion on a unique waterfront plot at the heart of Dubai, harmoniously bridging land and sea.

Designed to blur the boundaries between indoor and outdoor living, an intricate arrangement of formal and family living spaces unfolds around a lush courtyard, the green heart of the house. This lively garden haven prompts a natural flow around it, seeps between living units, and creates passageways with stunning views to the landscape and the sea beyond.

Inspired by the natural mineral beauty of crystals, this sculpture house features six luxurious bedroom suites, indoor and outdoor pools, several lounges and entertainment spaces, a gym, spa, cigar lounge, wine cellar, vast service areas, and a rooftop lounge with 360° views of the Arabian Gulf, Burj Khalifa, and Downtown Dubai.