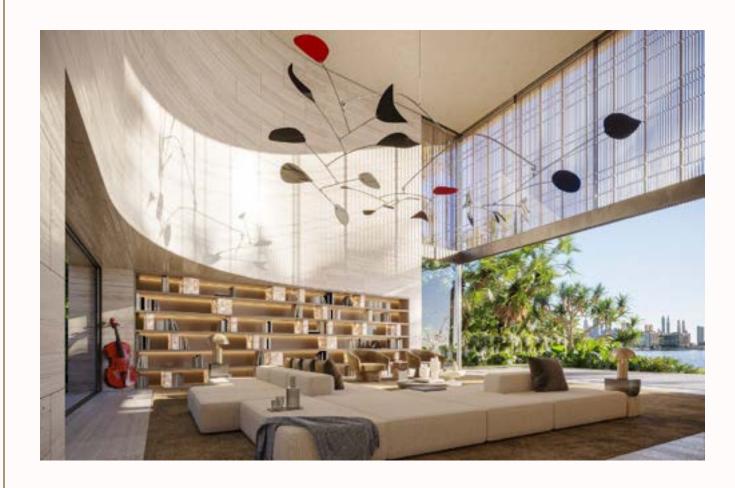

#### ABOUT PROJECT

Nestled within the exclusive La Mer Peninsula, Geode is a signature mansion on a unique waterfront plot at the heart of Dubai, harmoniously bridging land and sea.

Designed to blur the boundaries between indoor and outdoor living, an intricate arrangement of formal and family living spaces unfolds around a lush courtyard, the green heart of the house. This lively garden haven prompts a natural flow around it, seeps between living units, and creates passageways with stunning views to the landscape and the sea beyond.

Inspired by the natural mineral beauty of crystals, this sculpture house features six luxurious bedroom suites, indoor and outdoor pools, several lounges and entertainment spaces, a gym, spa, cigar lounge, wine cellar, vast service areas, and a rooftop lounge with 360° views of the Arabian Gulf, Burj Khalifa, and Downtown Dubai.