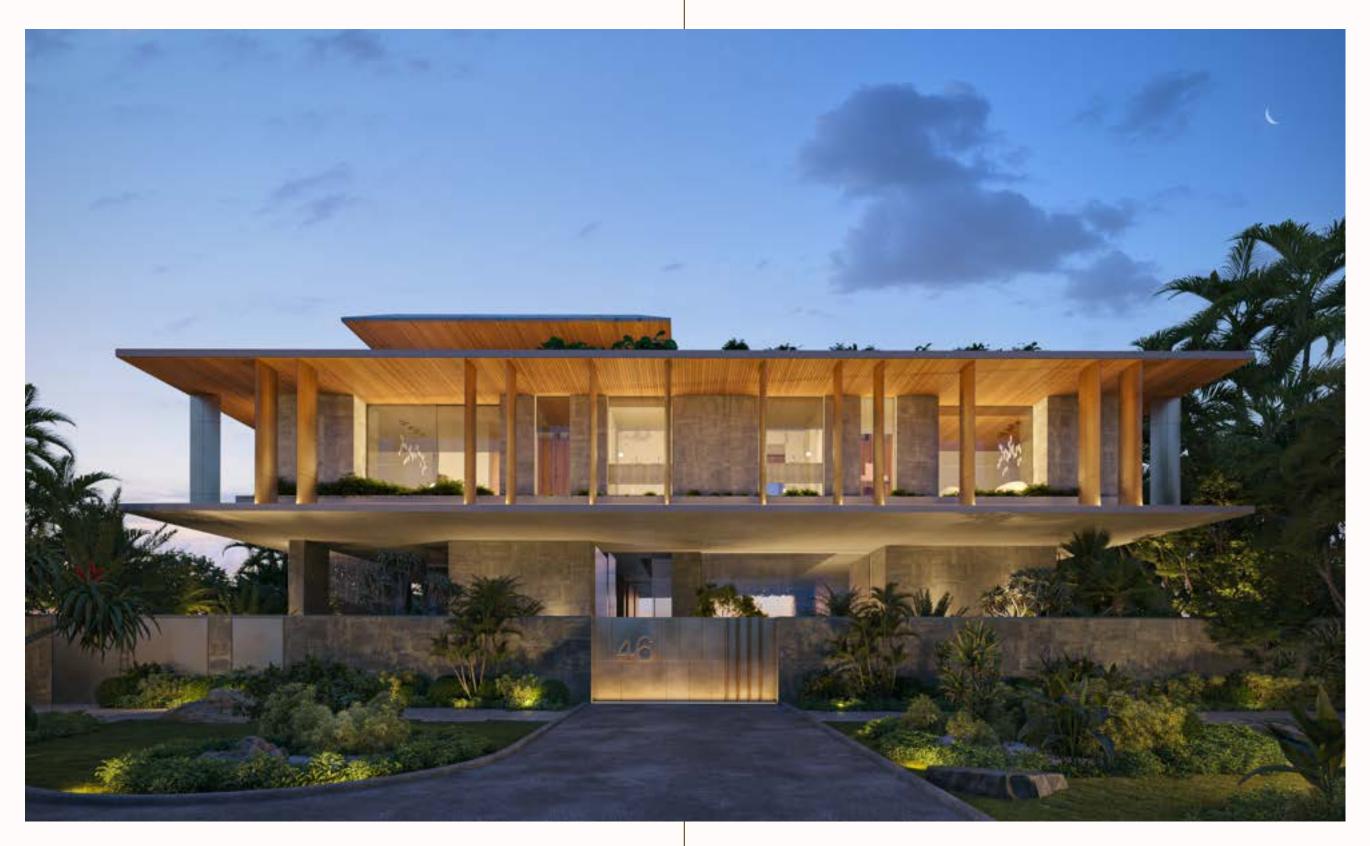

NAUTILE, LA MERPENINSULA

#### ABOUT PROJECT

Adjacent to Geode, Nautile is designed with a seamless flow for its residents, connecting interior spaces while offering glimpses and openings to the surrounding landscape. Gently curved surfaces order both sides of the villa, and house a sequence of gardens and water features, sculpted in harmony with nature.

Nautile enjoys airy, well-lit interiors that frame captivating views of the outdoor gardens and ocean beyond, where nature and modern living converge. It offers six luxurious bedroom suites, double-height expansive living areas, indoor and outdoor pools, a gym, spa, cigar lounge, wine cellar, service areas, and a rooftop lounge with 360° views of the Arabian Gulf, Burj Khalifa, and Downtown Dubai.