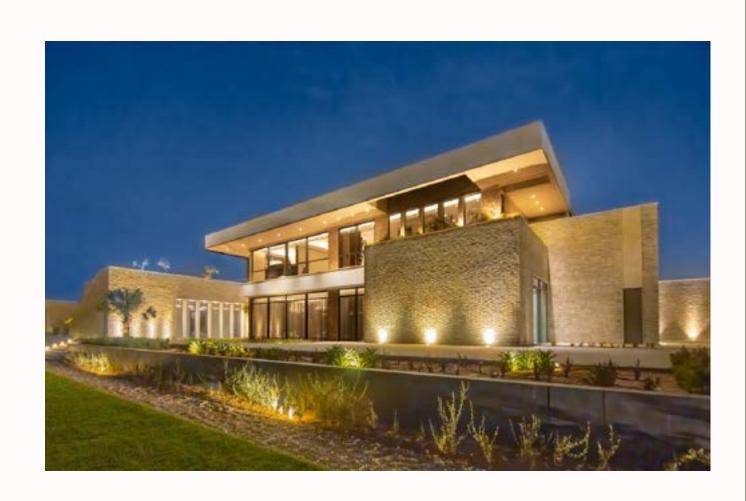

NAUTILE, LA MERPENINSULA

#### ABOUT PROJECT

Adjacent to Geode, Nautile is designed with a seamless flow for its residents, connecting interior spaces while offering glimpses and openings to the surrounding landscape. Gently curved surfaces order both sides of the villa, and house a sequence of gardens and water features, sculpted in harmony with nature.

Nautile enjoys airy, well-lit interiors that frame captivating views of the outdoor gardens and ocean beyond, where nature and modern living converge. It offers six luxurious bedroom suites, double-height expansive living areas, indoor and outdoor pools, a gym, spa, cigar lounge, wine cellar, service areas, and a rooftop lounge with 360° views of the Arabian Gulf, Burj Khalifa, and Downtown Dubai.