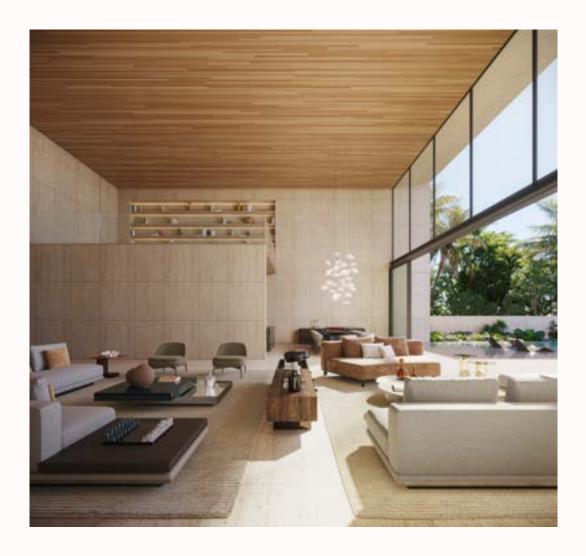

#### ABOUT PROJECT

Nestled within the exclusive La Mer Peninsula, Geode is a signature mansion on a unique waterfront plot at the heart of Dubai, harmoniously bridging land and sea.

Designed to blur the boundaries between indoor and outdoor living, an intricate arrangement of formal and family living spaces unfolds around a lush courtyard, the green heart of the house. This lively garden haven prompts a natural flow around it, seeps between living units, and creates passageways with stunning views to the landscape and the sea beyond.

Inspired by the natural mineral beauty of crystals, this sculpture house features six luxurious bedroom suites, indoor and outdoor pools, several lounges and entertainment spaces, a gym, spa, cigar lounge, wine cellar, vast service areas, and a rooftop lounge with 360° views of the Arabian Gulf, Burj Khalifa, and Downtown Dubai.