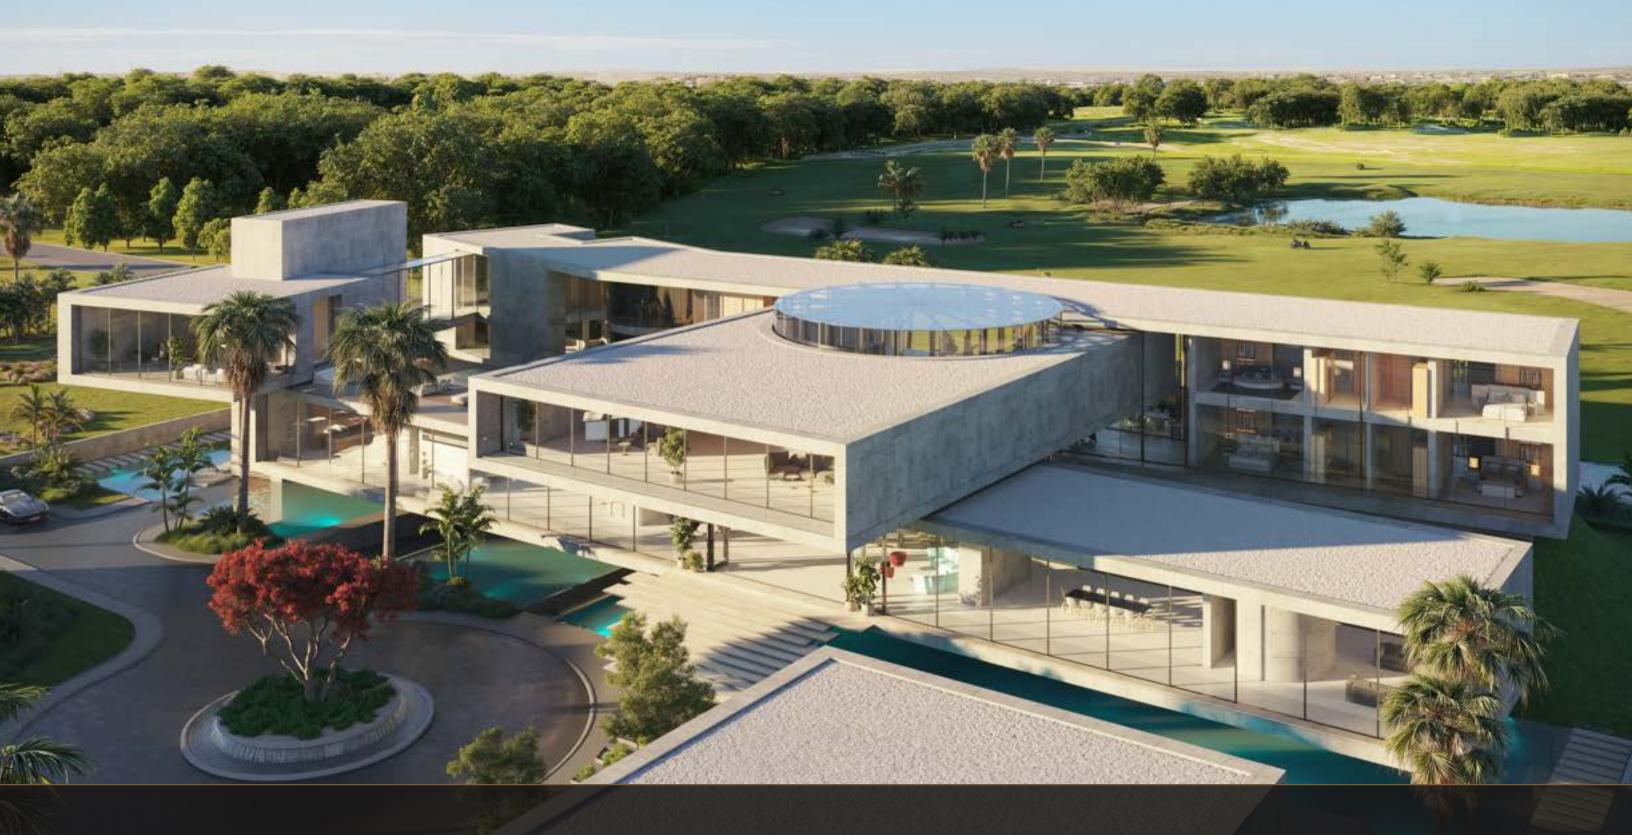

style.













LV50, JUMEIRAH BAYISLAND

### **ABOUT PROJECT**



A waterfront masterpiece, this grand property in central Dubai combines unparalleled beauty with lavish amenities.

From its sparkling pool and spa to the wine cellar and a rooftop overlooking downtown Dubai, it represents the pinnacle of resort-style luxury living.





COURTYARD

#### **ABOUT PROJECT**





Nestled within the lush green expanse of Dubai Hills, this 5-bedroom residence epitomizes true luxury living in a verdant oasis. It offers lavish amenities throughout, including a serene spa and a stunning outdoor pool.

Courtyard seamlessly combines the beauty of nature with extravagant comfort, making it a true haven to escape the hustle and bustle of central Dubai.





















### KINGSTON VILLA









BAKER VILLA

### **ABOUT PROJECT**





An embodiment of true modern opulence, this ultra-luxury villa spans an impressive 87,000 sqft, featuring several formal and family spaces, luxurious amenities and an array of pools for ultimate relaxation and rejuvenation.















KMV VILLA

### **ABOUT PROJECT**





This luxurious 30,000 sqft property in central Abu Dhabi epitomizes resort-style living, boasting a private pool, spa, and all the quintessential amenities of a lavish villa.

A true oasis in the heart of the city, it offers the ultimate in comfort and relaxation.







ATRAD VILLA

### **ABOUT PROJECT**





Nestled on a spacious plot, this 42,000 sqft property in central Abu Dhabi captivates with its magnificent landscaping, creating a stunning outdoor oasis. Inside, the ho