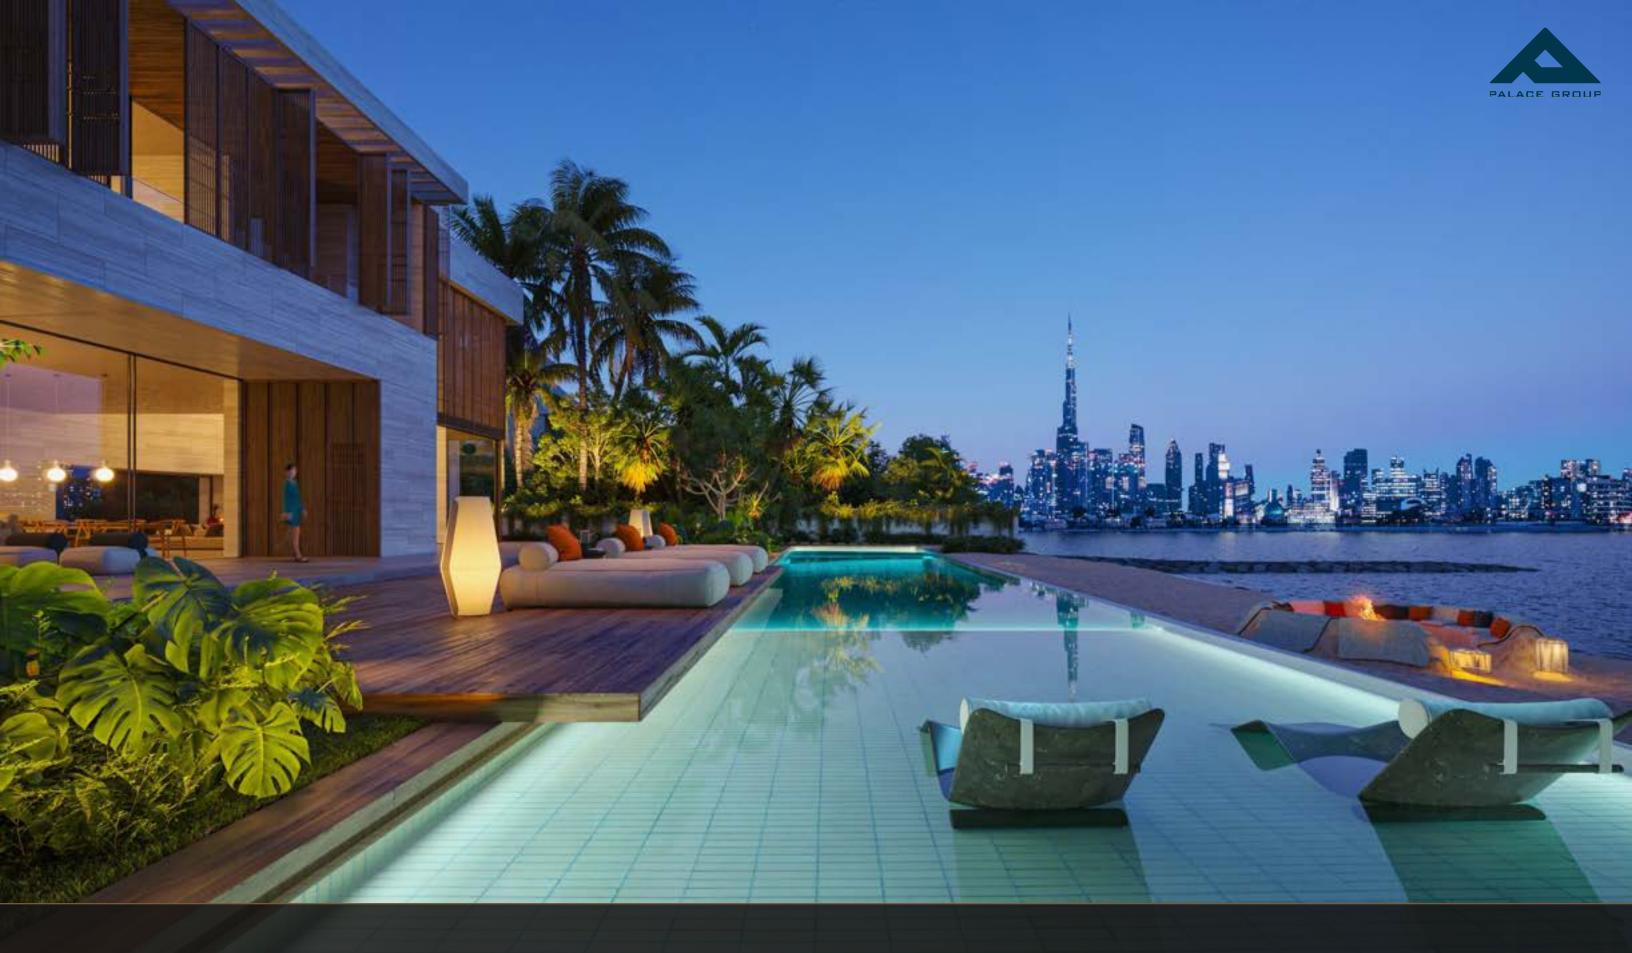

## PROJECTS

GEODE, LA MER PENINSULA

#### ABOUT PROJECT

Nestled within the exclusive La Mer Peninsula, Geode is a signature mansion on a unique waterfront plot at the heart of Dubai, harmoniously bridging land and sea.

Designed to blur the boundaries between indoor and outdoor living, an intricate arrangement of formal and family living spaces unfolds around a lush courtyard, the green heart of the house. This lively garden haven prompts a natural flow around it, seeps between living units, and creates passageways with stunning views to the landscape and the sea beyond.

Inspired by the natural mineral beauty of crystals, this sculpture house features six luxurious bedroom suites, indoor and outdoor pools, several lounges and entertainment spaces, a gym, spa, cigar lounge, wine cellar, vast service areas, and a rooftop lounge with 360° views of the Arabian Gulf, Burj Khalifa, and Downtown Dubai.