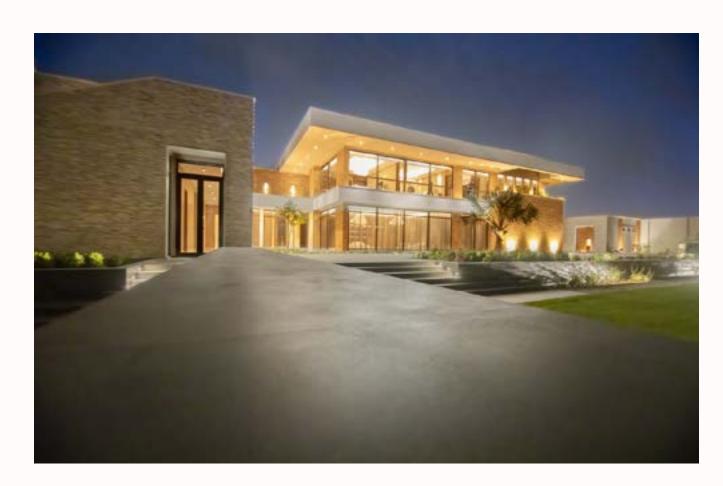

## PROJECTS

GEODE, LA MER PENINSULA

#### ABOUT PROJECT

Nestled within the exclusive La Mer Peninsula, Geode is a signature mansion on a unique waterfront plot at the heart of Dubai, harmoniously bridging land and sea.

Designed to blur the boundaries between indoor and outdoor living, an intricate arrangement of formal and family living spaces unfolds around a lush courtyard, the green heart of the house. This lively garden haven prompts a natural flow around it, seeps between living units, and creates passageways with stunning views to the landscape and the sea beyond.

Inspired by the natural mineral beauty of crystals, this sculpture house features six luxurious bedroom suites, indoor and outdoor pools, several lounges and entertainment spaces, a gym, spa, cigar lounge, wine cellar, vast service areas, and a rooftop lounge with 360° views of the Arabian Gulf, Burj Khalifa, and Downtown Dubai.