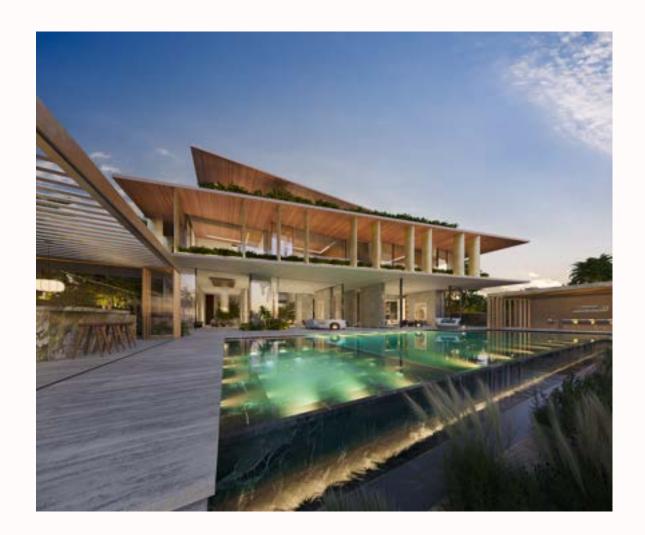

## PROJECTS

GEODE, LA MER PENINSULA

#### ABOUT PROJECT

Nestled within the exclusive La Mer Peninsula, Geode is a signature mansion on a unique waterfront plot at the heart of Dubai, harmoniously bridging land and sea.

Designed to blur the boundaries between indoor and outdoor living, an intricate arrangement of formal and family living spaces unfolds around a lush courtyard, the green heart of the house. This lively garden haven prompts a natural flow around it, seeps between living units, and creates passageways with stunning views to the landscape and the sea beyond.

Inspired by the natural mineral beauty of crystals, this sculpture house features six luxurious bedroom suites, indoor and outdoor pools, several lounges and entertainment spaces, a gym, spa, cigar lounge, wine cellar, vast service areas, and a rooftop lounge with 360° views of the Arabian Gulf, Burj Khalifa, and Downtown Dubai.