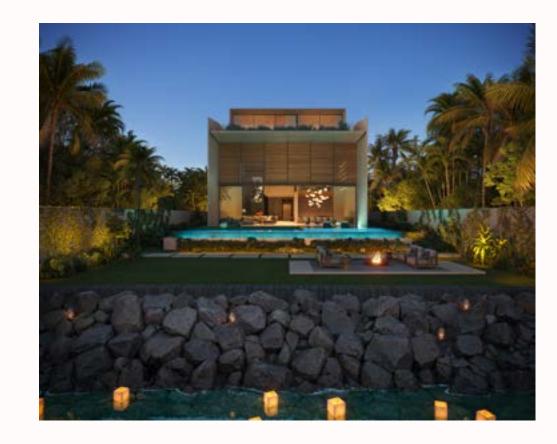

#### ABOUT PROJECT

Nestled within the exclusive La Mer Peninsula, Geode is a signature mansion on a unique waterfront plot at the heart of Dubai, harmoniously bridging land and sea.

Designed to blur the boundaries between indoor and outdoor living, an intricate arrangement of formal and family living spaces unfolds around a lush courtyard, the green heart of the house. This lively garden haven prompts a natural flow around it, seeps between living units, and creates passageways with stunning views to the landscape and the sea beyond.

Inspired by the natural mineral beauty of crystals, this sculpture house features six luxurious bedroom suites, indoor and outdoor pools, several lounges and entertainment spaces, a gym, spa, cigar lounge, wine cellar, vast service areas, and a rooftop lounge with 360° views of the Arabian Gulf, Burj Khalifa, and Downtown Dubai.