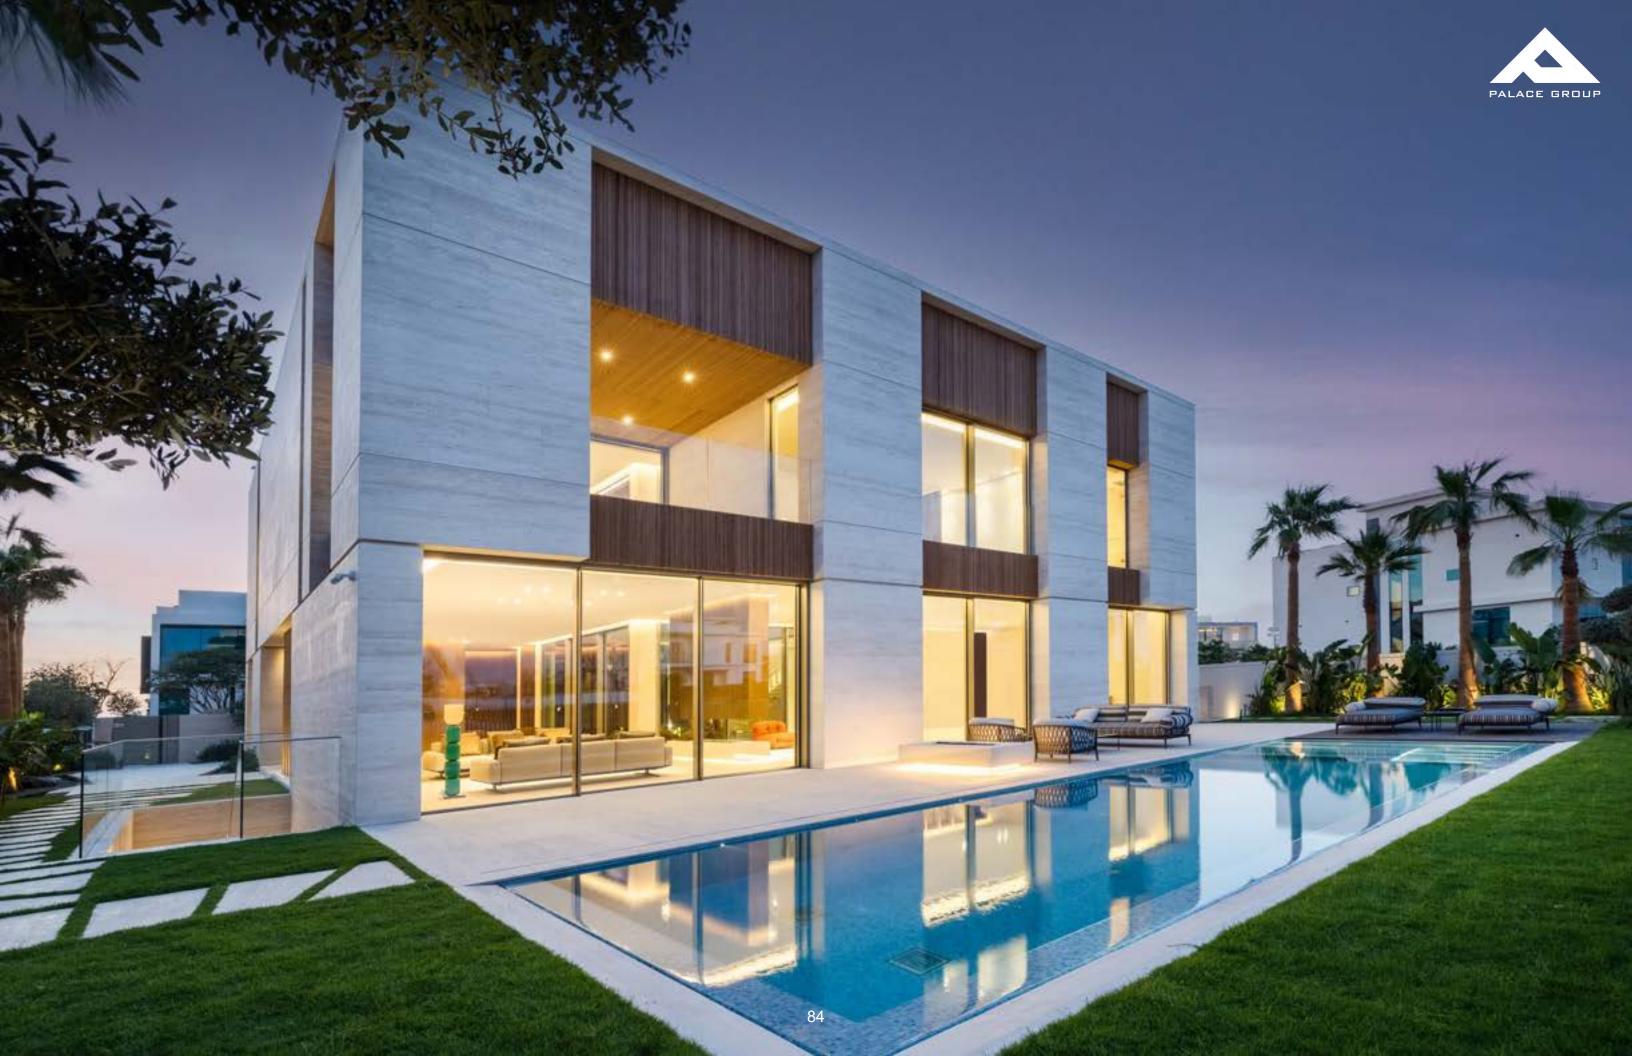

#### ABOUT PROJECT

Nestled within the exclusive La Mer Peninsula, Geode is a signature mansion on a unique waterfront plot at the heart of Dubai, harmoniously bridging land and sea.

Designed to blur the boundaries between indoor and outdoor living, an intricate arrangement of formal and family living spaces unfolds around a lush courtyard, the green heart of the house. This lively garden haven prompts a natural flow around it, seeps between living units, and creates passageways with stunning views to the landscape and the sea beyond.

Inspired by the natural mineral beauty of crystals, this sculpture house features six luxurious bedroom suites, indoor and outdoor pools, several lounges and entertainment spaces, a gym, spa, cigar lounge, wine cellar, vast service areas, and a rooftop lounge with 360° views of the Arabian Gulf, Burj Khalifa, and Downtown Dubai.