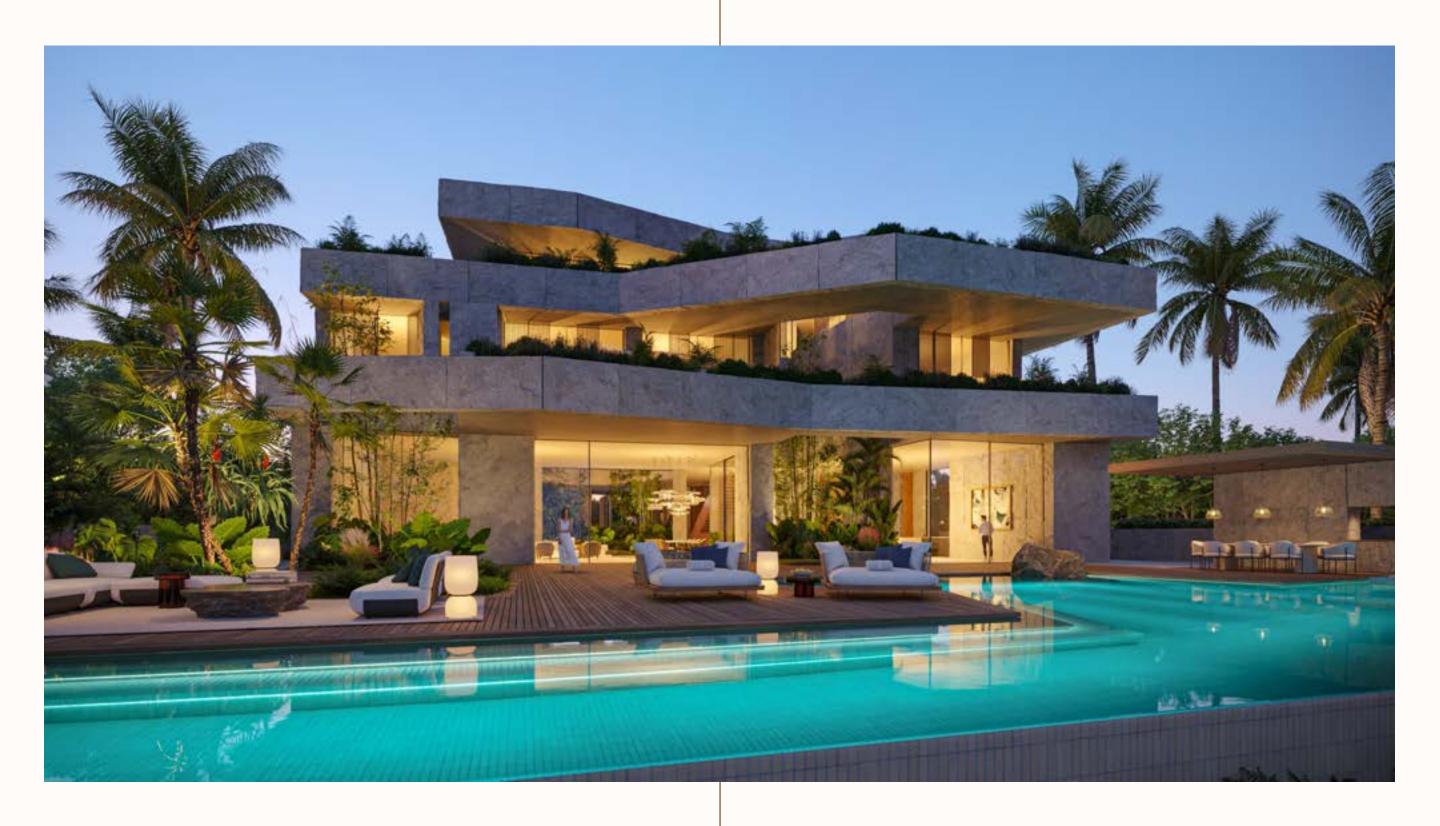

## PROJECTS

GEODE, LA MER PENINSULA

#### ABOUT PROJECT

Nestled within the exclusive La Mer Peninsula, Geode is a signature mansion on a unique waterfront plot at the heart of Dubai, harmoniously bridging land and sea.

Designed to blur the boundaries between indoor and outdoor living, an intricate arrangement of formal and family living spaces unfolds around a lush courtyard, the green heart of the house. This lively garden haven prompts a natural flow around it, seeps between living units, and creates passageways with stunning views to the landscape and the sea beyond.

Inspired by the natural mineral beauty of crystals, this sculpture house features six luxurious bedroom suites, indoor and outdoor pools, several lounges and entertainment spaces, a gym, spa, cigar lounge, wine cellar, vast service areas, and a rooftop lounge with 360° views of the Arabian Gulf, Burj Khalifa, and Downtown Dubai.