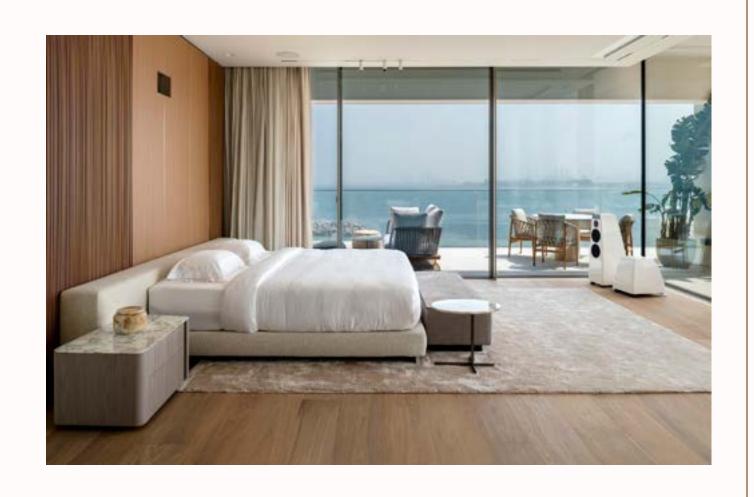

#### ABOUT PROJECT

Adjacent to Geode, Nautile is designed with a seamless flow for its residents, connecting interior spaces while offering glimpses and openings to the surrounding landscape. Gently curved surfaces order both sides of the villa, and house a sequence of gardens and water features, sculpted in harmony with nature.

Nautile enjoys airy, well-lit interiors that frame captivating views of the outdoor gardens and ocean beyond, where nature and modern living converge. It offers six luxurious bedroom suites, double-height expansive living areas, indoor and outdoor pools, a gym, spa, cigar lounge, wine cellar, service areas, and a rooftop lounge with 360° views of the Arabian Gulf, Burj Khalifa, and Downtown Dubai.