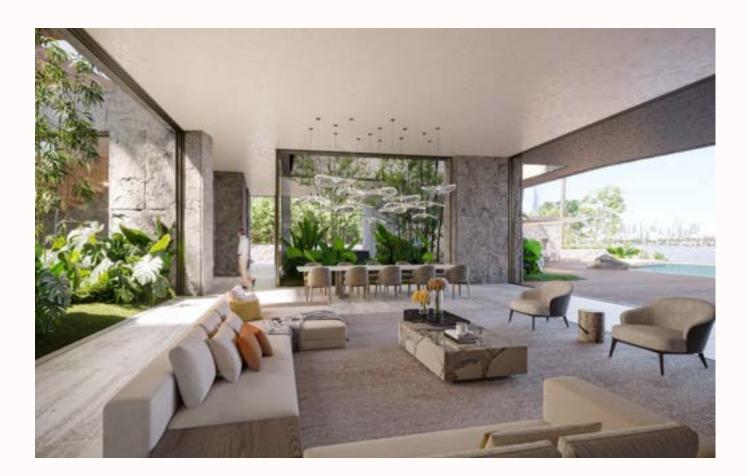

#### ABOUT PROJECT

Nestled within the exclusive La Mer Peninsula, Geode is a signature mansion on a unique waterfront plot at the heart of Dubai, harmoniously bridging land and sea.

Designed to blur the boundaries between indoor and outdoor living, an intricate arrangement of formal and family living spaces unfolds around a lush courtyard, the green heart of the house. This lively garden haven prompts a natural flow around it, seeps between living units, and creates passageways with stunning views to the landscape and the sea beyond.

Inspired by the natural mineral beauty of crystals, this sculpture house features six luxurious bedroom suites, indoor and outdoor pools, several lounges and entertainment spaces, a gym, spa, cigar lounge, wine cellar, vast service areas, and a rooftop lounge with 360° views of the Arabian Gulf, Burj Khalifa, and Downtown Dubai.