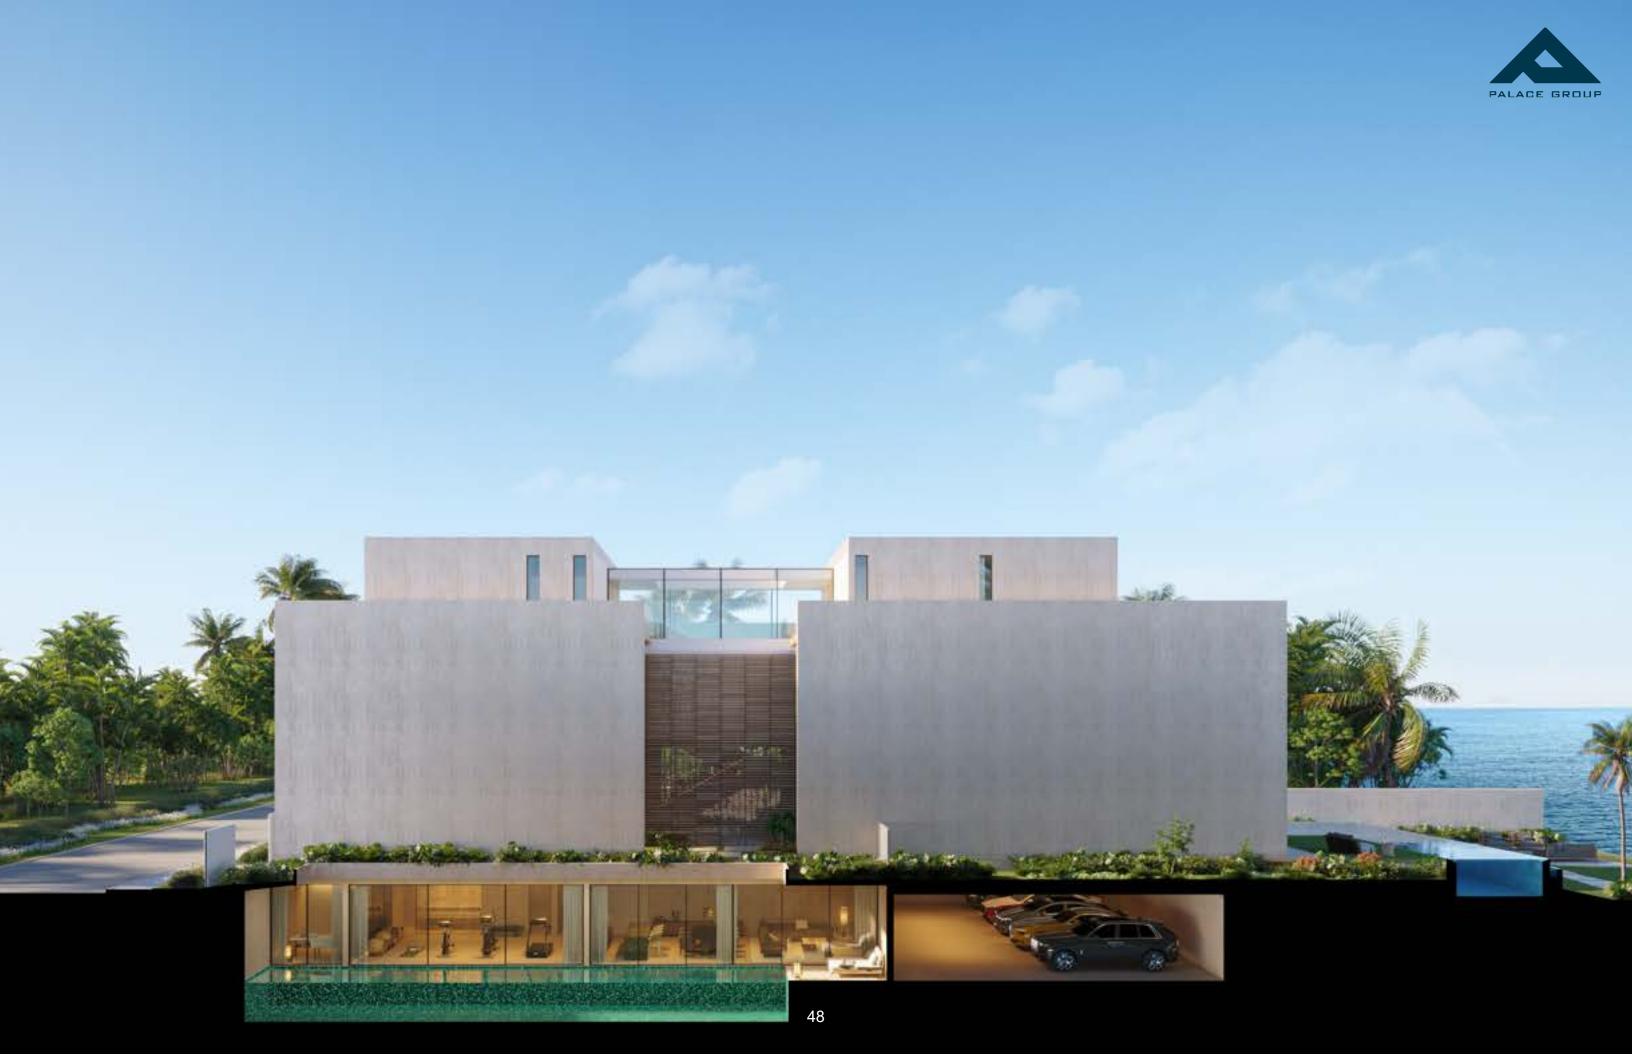

#### ABOUT PROJECT

Nestled within the exclusive La Mer Peninsula, Geode is a signature mansion on a unique waterfront plot at the heart of Dubai, harmoniously bridging land and sea.

Designed to blur the boundaries between indoor and outdoor living, an intricate arrangement of formal and family living spaces unfolds around a lush courtyard, the green heart of the house. This lively garden haven prompts a natural flow around it, seeps between living units, and creates passageways with stunning views to the landscape and the sea beyond.

Inspired by the natural mineral beauty of crystals, this sculpture house features six luxurious bedroom suites, indoor and outdoor pools, several lounges and entertainment spaces, a gym, spa, cigar lounge, wine cellar, vast service areas, and a rooftop lounge with 360° views of the Arabian Gulf, Burj Khalifa, and Downtown Dubai.