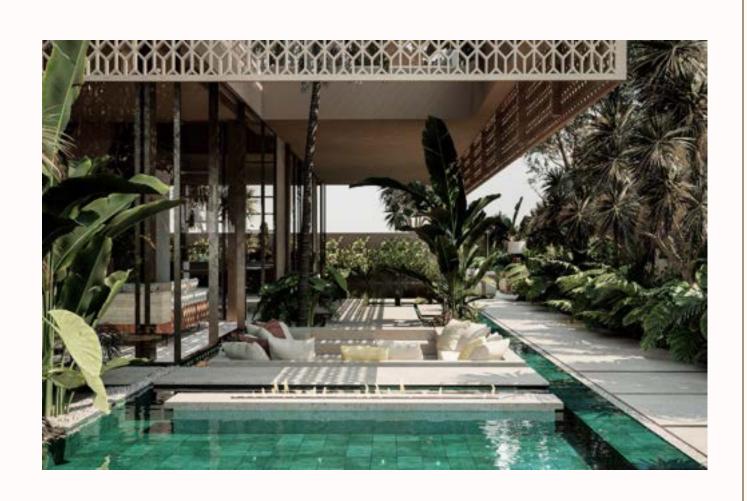

#### ABOUT PROJECT

Nestled within the exclusive La Mer Peninsula, Geode is a signature mansion on a unique waterfront plot at the heart of Dubai, harmoniously bridging land and sea.

Designed to blur the boundaries between indoor and outdoor living, an intricate arrangement of formal and family living spaces unfolds around a lush courtyard, the green heart of the house. This lively garden haven prompts a natural flow around it, seeps between living units, and creates passageways with stunning views to the landscape and the sea beyond.

Inspired by the natural mineral beauty of crystals, this sculpture house features six luxurious bedroom suites, indoor and outdoor pools, several lounges and entertainment spaces, a gym, spa, cigar lounge, wine cellar, vast service areas, and a rooftop lounge with 360° views of the Arabian Gulf, Burj Khalifa, and Downtown Dubai.