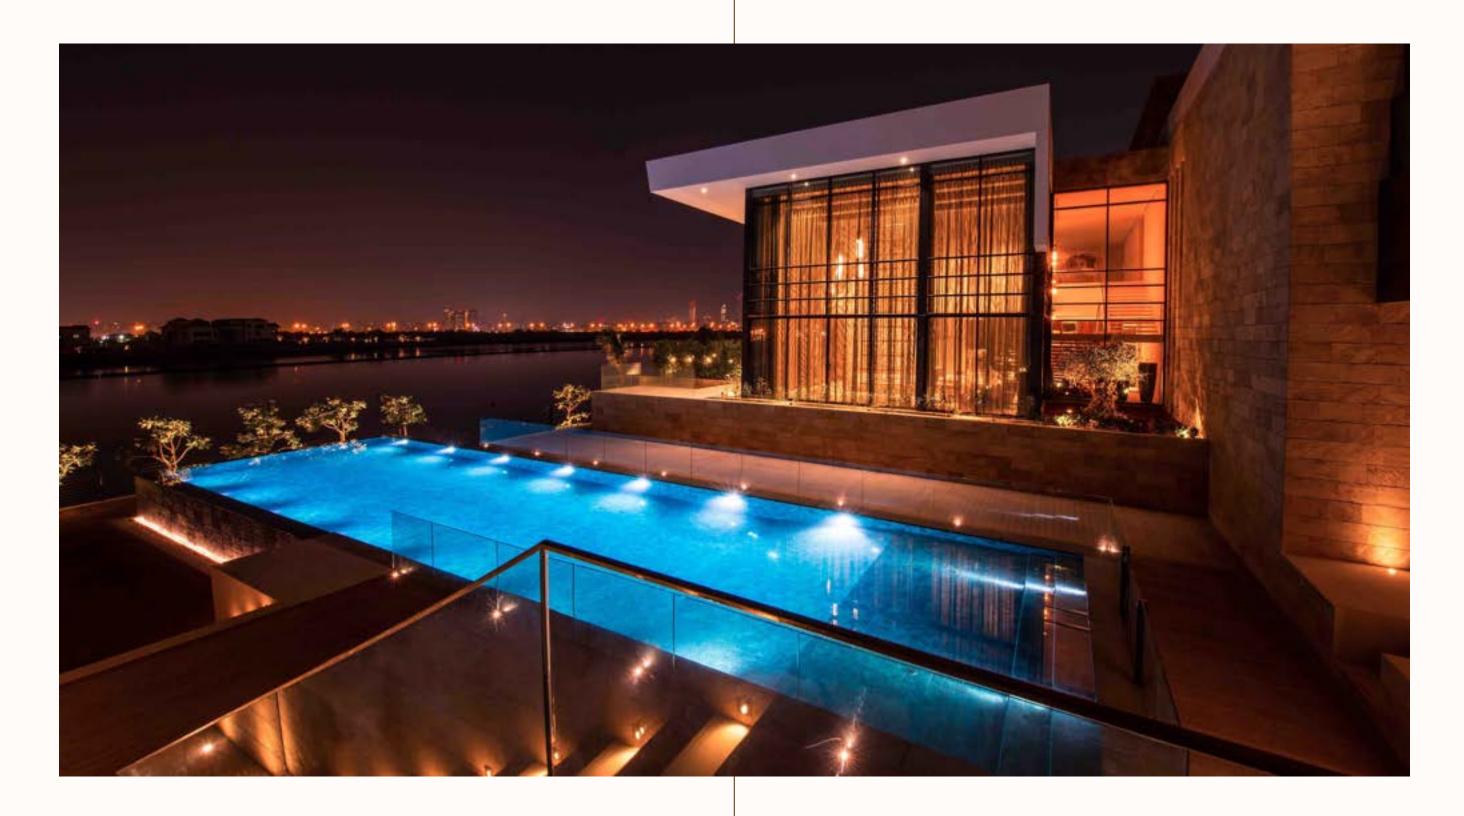

NAUTILE, LA MERPENINSULA

#### ABOUT PROJECT

Adjacent to Geode, Nautile is designed with a seamless flow for its residents, connecting interior spaces while offering glimpses and openings to the surrounding landscape. Gently curved surfaces order both sides of the villa, and house a sequence of gardens and water features, sculpted in harmony with nature.

Nautile enjoys airy, well-lit interiors that frame captivating views of the outdoor gardens and ocean beyond, where nature and modern living converge. It offers six luxurious bedroom suites, double-height expansive living areas, indoor and outdoor pools, a gym, spa, cigar lounge, wine cellar, service areas, and a rooftop lounge with 360° views of the Arabian Gulf, Burj Khalifa, and Downtown Dubai.