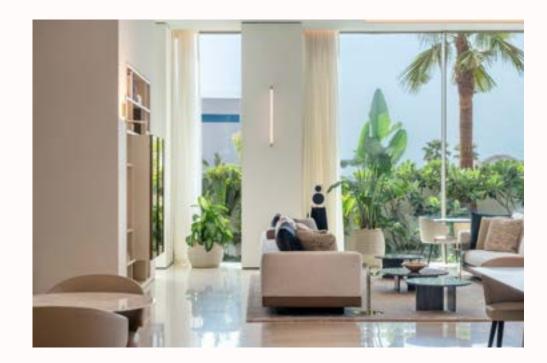

#### ABOUT PROJECT

Nestled within the exclusive La Mer Peninsula, Geode is a signature mansion on a unique waterfront plot at the heart of Dubai, harmoniously bridging land and sea.

Designed to blur the boundaries between indoor and outdoor living, an intricate arrangement of formal and family living spaces unfolds around a lush courtyard, the green heart of the house. This lively garden haven prompts a natural flow around it, seeps between living units, and creates passageways with stunning views to the landscape and the sea beyond.

Inspired by the natural mineral beauty of crystals, this sculpture house features six luxurious bedroom suites, indoor and outdoor pools, several lounges and entertainment spaces, a gym, spa, cigar lounge, wine cellar, vast service areas, and a rooftop lounge with 360° views of the Arabian Gulf, Burj Khalifa, and Downtown Dubai.