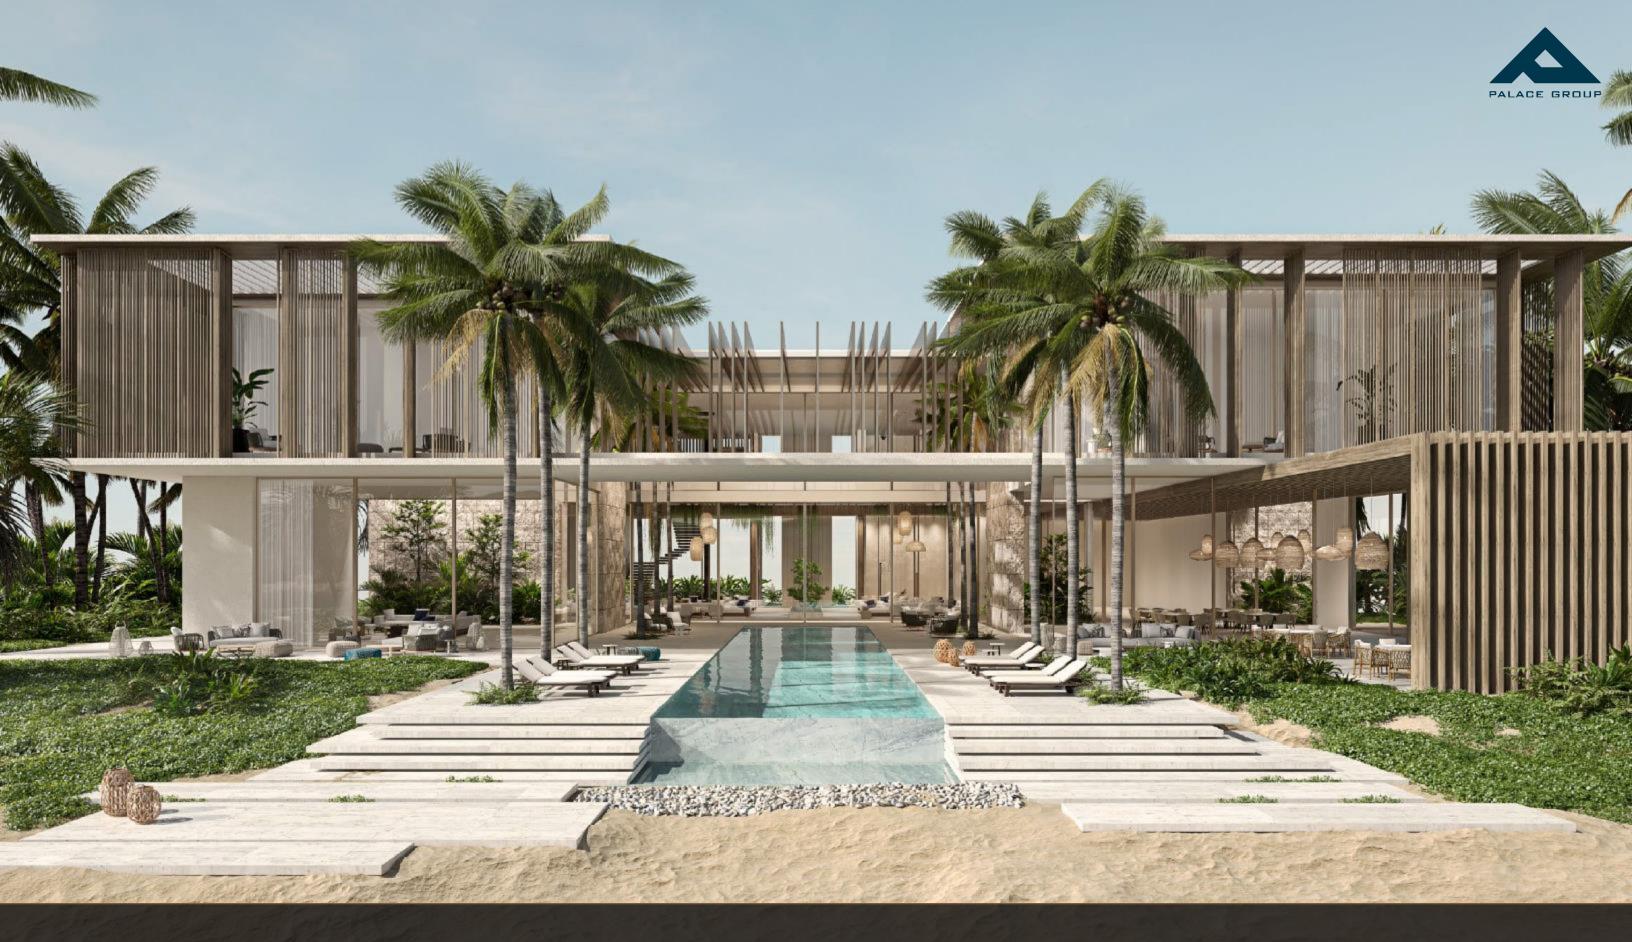

## PROJECTS

GEODE, LA MER PENINSULA

#### ABOUT PROJECT

Nestled within the exclusive La Mer Peninsula, Geode is a signature mansion on a unique waterfront plot at the heart of Dubai, harmoniously bridging land and sea.

Designed to blur the boundaries between indoor and outdoor living, an intricate arrangement of formal and family living spaces unfolds around a lush courtyard, the green heart of the house. This lively garden haven prompts a natural flow around it, seeps between living units, and creates passageways with stunning views to the landscape and the sea beyond.

Inspired by the natural mineral beauty of crystals, this sculpture house features six luxurious bedroom suites, indoor and outdoor pools, several lounges and entertainment spaces, a gym, spa, cigar lounge, wine cellar, vast service areas, and a rooftop lounge with 360° views of the Arabian Gulf, Burj Khalifa, and Downtown Dubai.