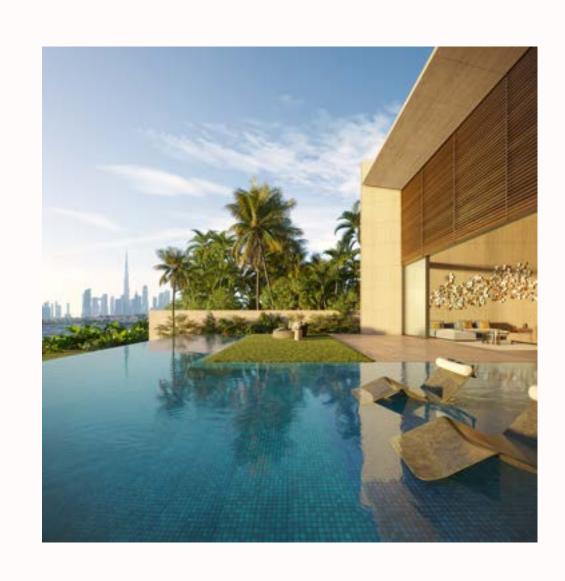

#### ABOUT PROJECT

Nestled within the exclusive La Mer Peninsula, Geode is a signature mansion on a unique waterfront plot at the heart of Dubai, harmoniously bridging land and sea.

Designed to blur the boundaries between indoor and outdoor living, an intricate arrangement of formal and family living spaces unfolds around a lush courtyard, the green heart of the house. This lively garden haven prompts a natural flow around it, seeps between living units, and creates passageways with stunning views to the landscape and the sea beyond.

Inspired by the natural mineral beauty of crystals, this sculpture house features six luxurious bedroom suites, indoor and outdoor pools, several lounges and entertainment spaces, a gym, spa, cigar lounge, wine cellar, vast service areas, and a rooftop lounge with 360° views of the Arabian Gulf, Burj Khalifa, and Downtown Dubai.