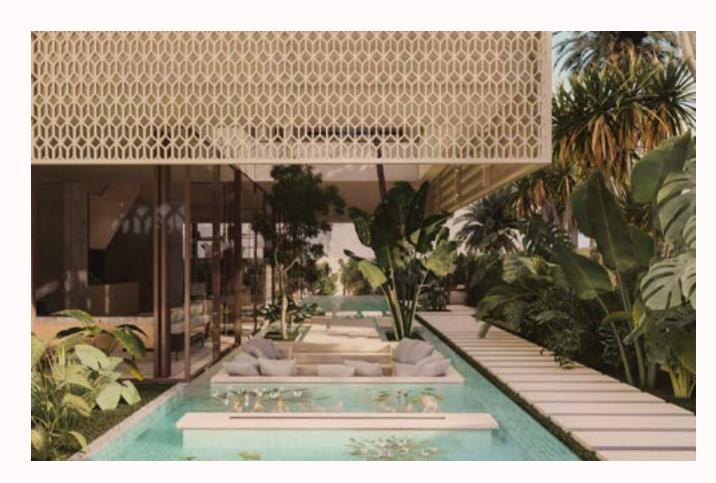

#### ABOUT PROJECT

Nestled within the exclusive La Mer Peninsula, Geode is a signature mansion on a unique waterfront plot at the heart of Dubai, harmoniously bridging land and sea.

Designed to blur the boundaries between indoor and outdoor living, an intricate arrangement of formal and family living spaces unfolds around a lush courtyard, the green heart of the house. This lively garden haven prompts a natural flow around it, seeps between living units, and creates passageways with stunning views to the landscape and the sea beyond.

Inspired by the natural mineral beauty of crystals, this sculpture house features six luxurious bedroom suites, indoor and outdoor pools, several lounges and entertainment spaces, a gym, spa, cigar lounge, wine cellar, vast service areas, and a rooftop lounge with 360° views of the Arabian Gulf, Burj Khalifa, and Downtown Dubai.