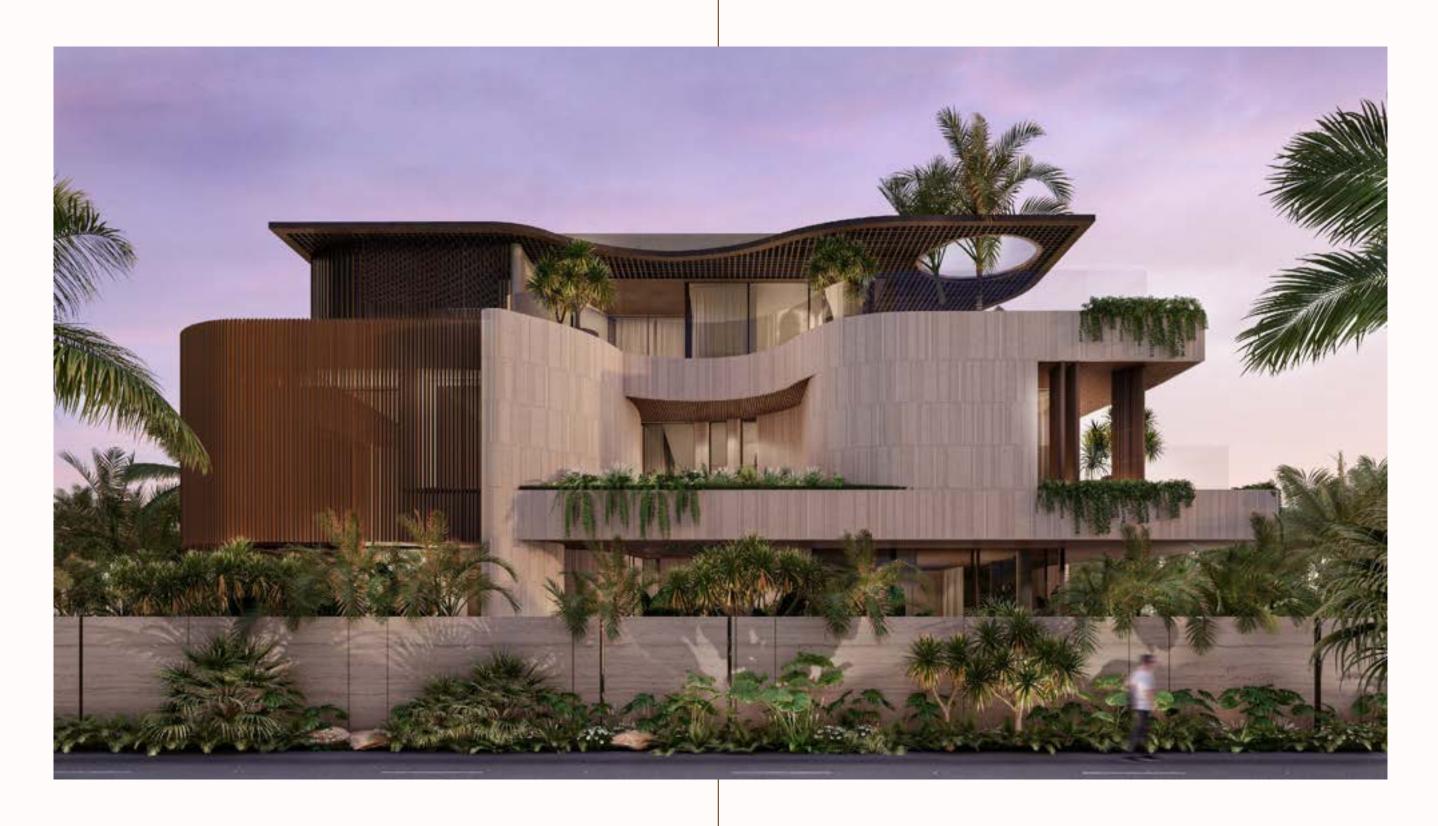

#### ABOUT PROJECT

This exquisite waterfront mansion boasts 40,000 sqft that merges luxury amenities with the serene beauty of its picturesque surroundings. A private oasis set in the heart of Dubai, this six-bedroom property is meticulously crafted to offer luxurious yet serene living with direct beach access. With curved terraces and rooftops, it embraces the sea across and frames the towering Dubai skyline.

A unique arrival is highlighted by a sequence of water features creating a refreshing promenade. It starts from an inviting reflecting pond poised just at the entrance, through a series of pools nestled within the living areas, crossing below a stunning rooftop pool and culminating with an infinity pool with unobstructed views towards the azure sea. Lavish amenities such a spa, sauna, wine cellar, and a rooftop lounge elevate the art of living in this elegant private property to an extraordinary level.