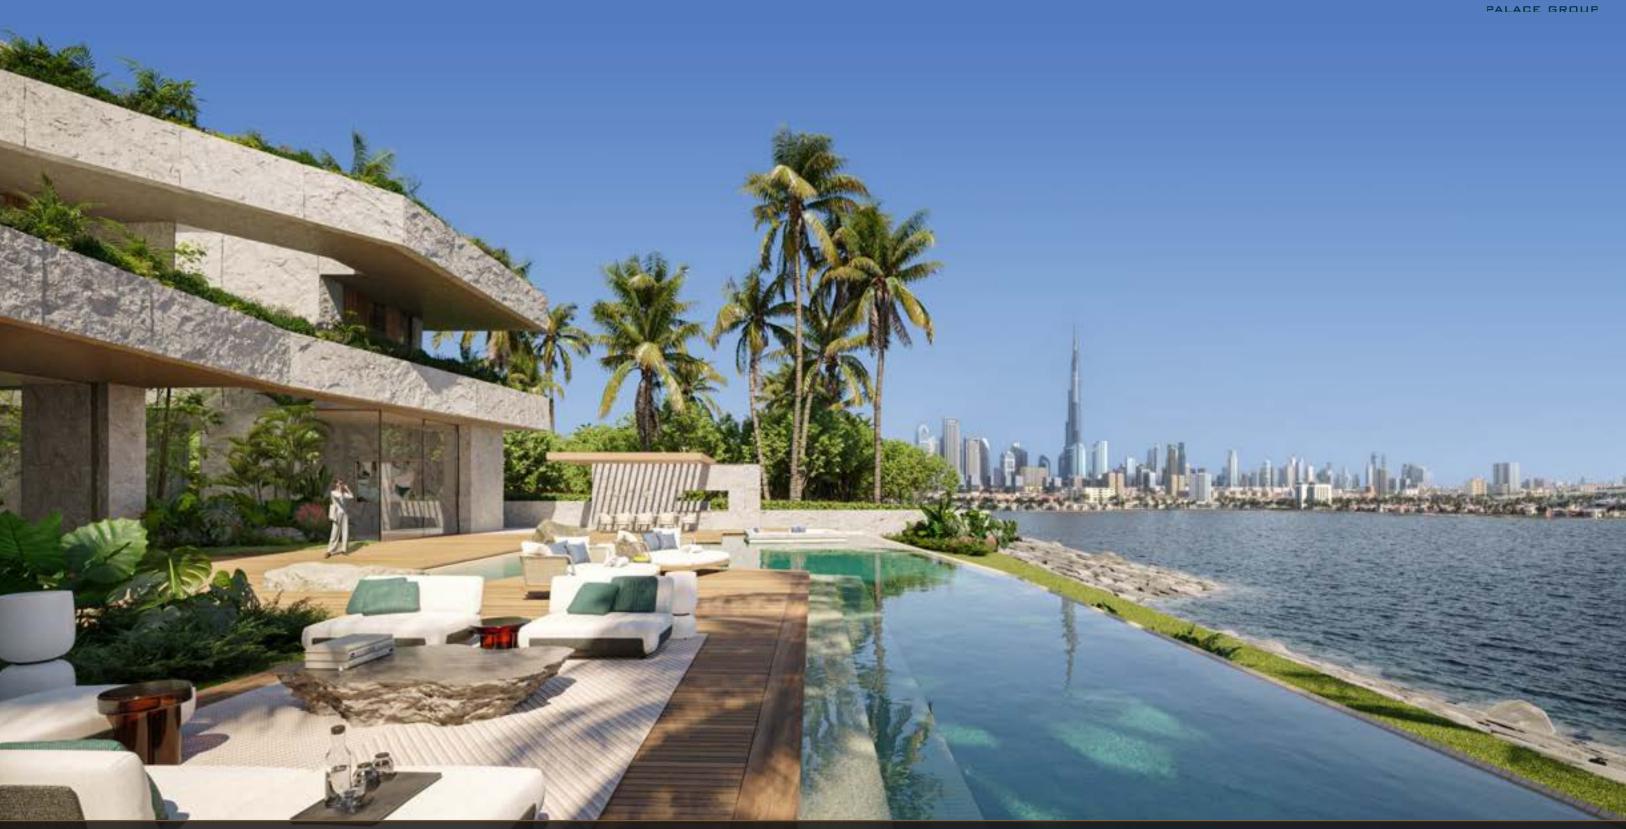

#### ABOUT PROJECT

Nestled within the exclusive La Mer Peninsula, Geode is a signature mansion on a unique waterfront plot at the heart of Dubai, harmoniously bridging land and sea.

Designed to blur the boundaries between indoor and outdoor living, an intricate arrangement of formal and family living spaces unfolds around a lush courtyard, the green heart of the house. This lively garden haven prompts a natural flow around it, seeps between living units, and creates passageways with stunning views to the landscape and the sea beyond.

Inspired by the natural mineral beauty of crystals, this sculpture house features six luxurious bedroom suites, indoor and outdoor pools, several lounges and entertainment spaces, a gym, spa, cigar lounge, wine cellar, vast service areas, and a rooftop lounge with 360° views of the Arabian Gulf, Burj Khalifa, and Downtown Dubai.