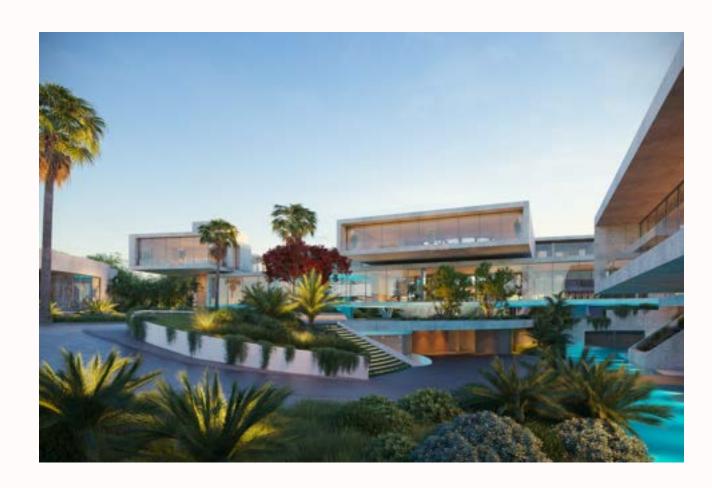

#### ABOUT PROJECT

This exquisite waterfront mansion boasts 40,000 sqft that merges luxury amenities with the serene beauty of its picturesque surroundings. A private oasis set in the heart of Dubai, this six-bedroom property is meticulously crafted to offer luxurious yet serene living with direct beach access. With curved terraces and rooftops, it embraces the sea across and frames the towering Dubai skyline.

A unique arrival is highlighted by a sequence of water features creating a refreshing promenade. It starts from an inviting reflecting pond poised just at the entrance, through a series of pools nestled within the living areas, crossing below a stunning rooftop pool and culminating with an infinity pool with unobstructed views towards the azure sea. Lavish amenities such a spa, sauna, wine cellar, and a rooftop lounge elevate the art of living in this elegant private property to an extraordinary level.