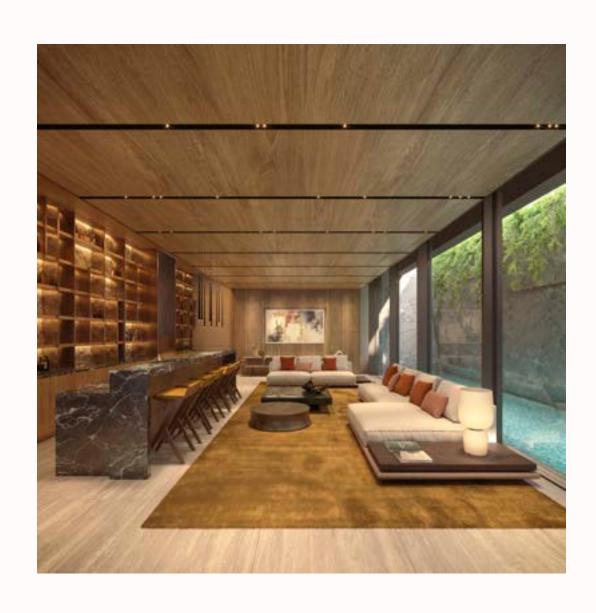

Inspired by the natural mineral beauty of crystals, this sculpture house features six luxurious bedroom suites, indoor and outdoor pools, several lounges and entertainment spaces, a gym, spa, cigar lounge, wine cellar, vast service areas, and a rooftop lounge with 360° views of the Arabian Gulf, Burj Khalifa, and Downtown Dubai.