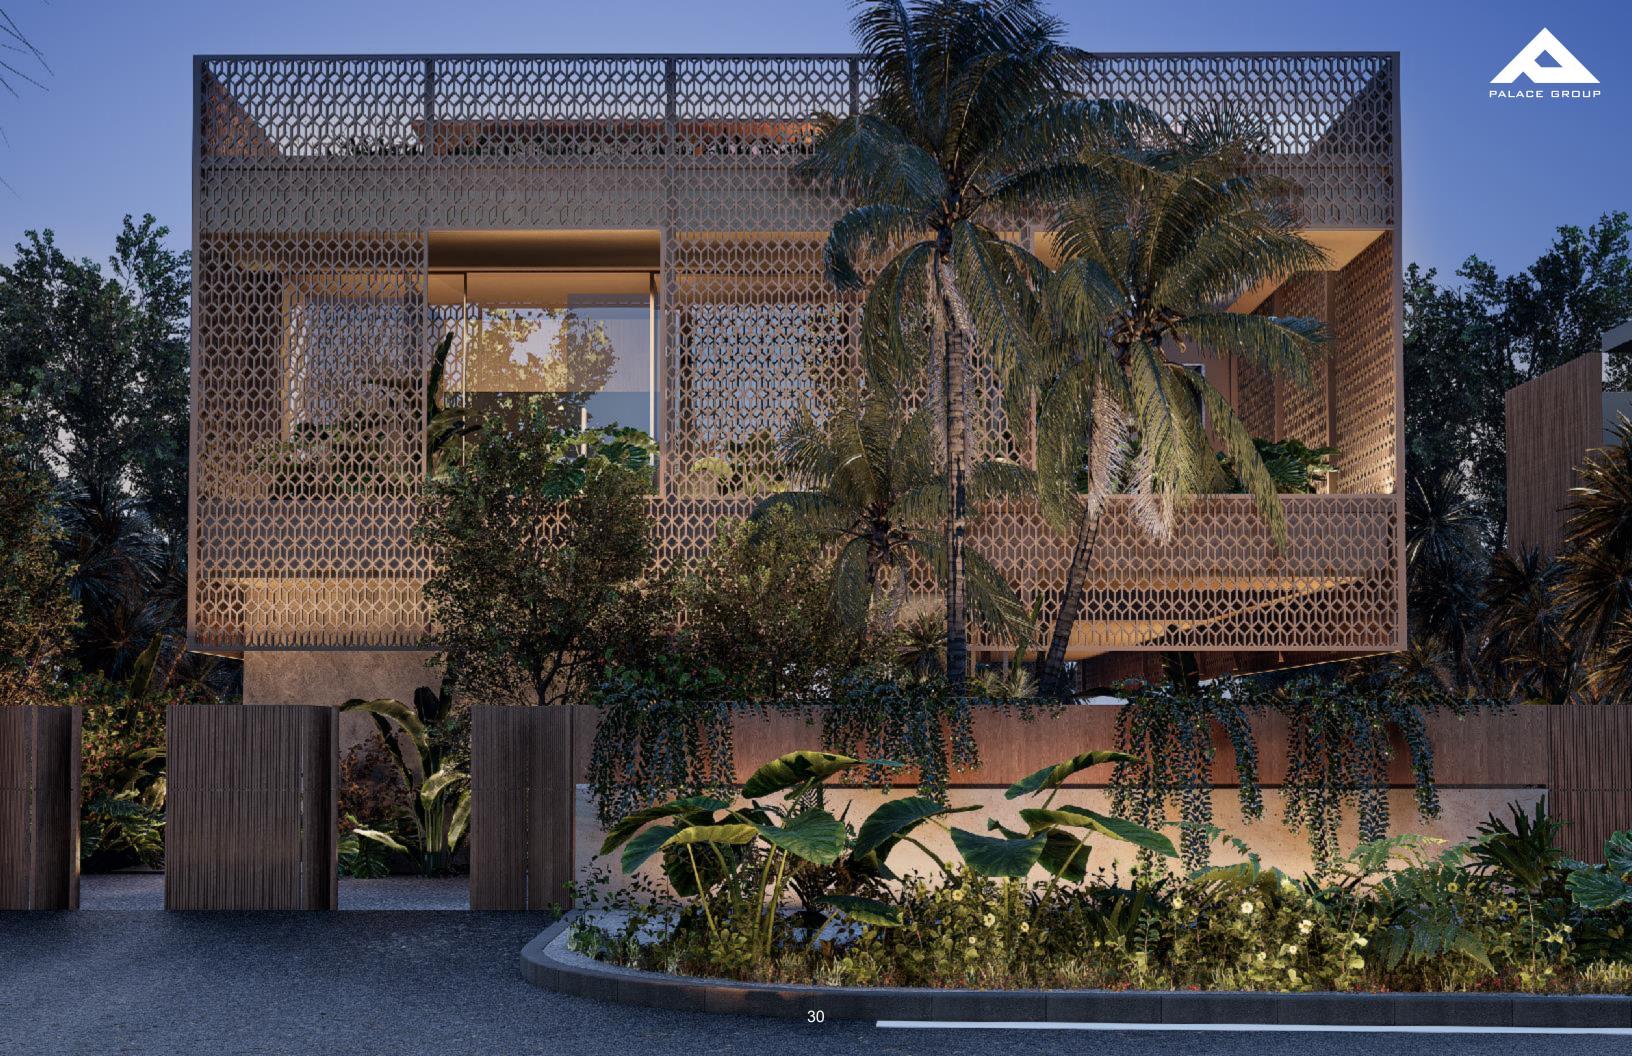

#### ABOUT PROJECT

Nestled within the exclusive La Mer Peninsula, Geode is a signature mansion on a unique waterfront plot at the heart of Dubai, harmoniously bridging land and sea.

Designed to blur the boundaries between indoor and outdoor living, an intricate arrangement of formal and family living spaces unfolds around a lush courtyard, the green heart of the house. This lively garden haven prompts a natural flow around it, seeps between living units, and creates passageways with stunning views to the landscape and the sea beyond.

Inspired by the natural mineral beauty of crystals, this sculpture house features six luxurious bedroom suites, indoor and outdoor pools, several lounges and entertainment spaces, a gym, spa, cigar lounge, wine cellar, vast service areas, and a rooftop lounge with 360° views of the Arabian Gulf, Burj Khalifa, and Downtown Dubai.