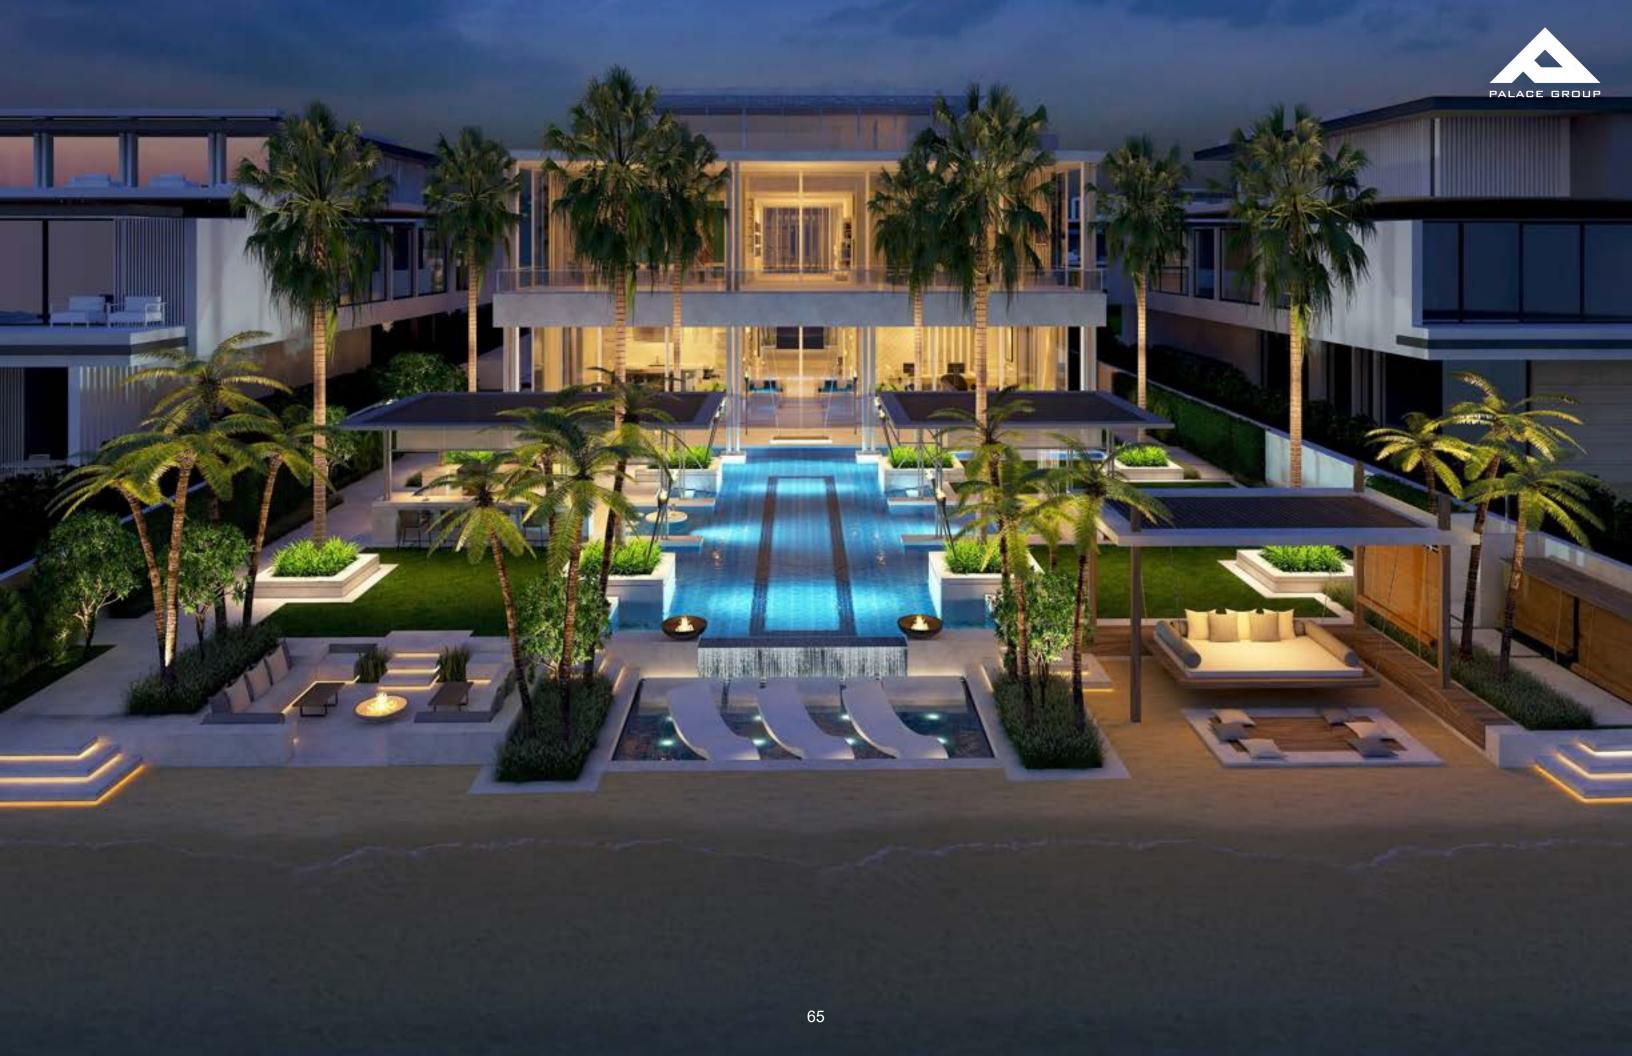

#### ABOUT PROJECT

Nestled within the exclusive La Mer Peninsula, Geode is a signature mansion on a unique waterfront plot at the heart of Dubai, harmoniously bridging land and sea.

Designed to blur the boundaries between indoor and outdoor living, an intricate arrangement of formal and family living spaces unfolds around a lush courtyard, the green heart of the house. This lively garden haven prompts a natural flow around it, seeps between living units, and creates passageways with stunning views to the landscape and the sea beyond.

Inspired by the natural mineral beauty of crystals, this sculpture house features six luxurious bedroom suites, indoor and outdoor pools, several lounges and entertainment spaces, a gym, spa, cigar lounge, wine cellar, vast service areas, and a rooftop lounge with 360° views of the Arabian Gulf, Burj Khalifa, and Downtown Dubai.