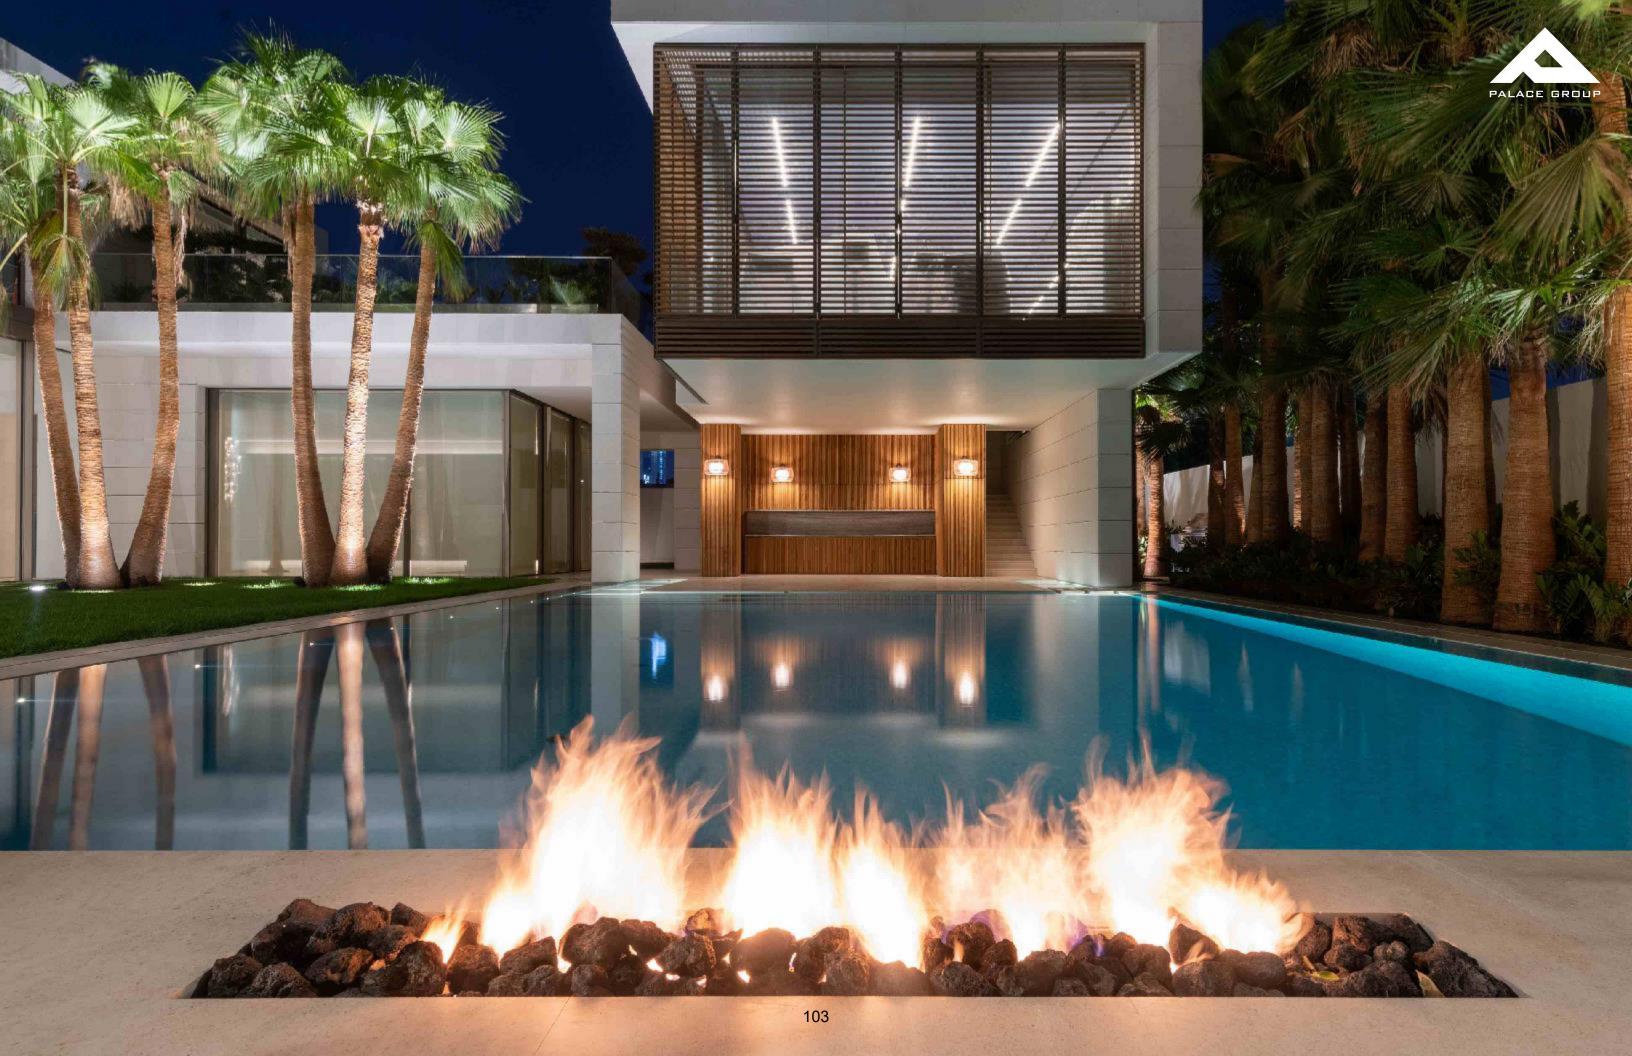

## PROJECTS

GEODE, LA MER PENINSULA

#### ABOUT PROJECT

Nestled within the exclusive La Mer Peninsula, Geode is a signature mansion on a unique waterfront plot at the heart of Dubai, harmoniously bridging land and sea.

Designed to blur the boundaries between indoor and outdoor living, an intricate arrangement of formal and family living spaces unfolds around a lush courtyard, the green heart of the house. This lively garden haven prompts a natural flow around it, seeps between living units, and creates passageways with stunning views to the landscape and the sea beyond.

Inspired by the natural mineral beauty of crystals, this sculpture house features six luxurious bedroom suites, indoor and outdoor pools, several lounges and entertainment spaces, a gym, spa, cigar lounge, wine cellar, vast service areas, and a rooftop lounge with 360° views of the Arabian Gulf, Burj Khalifa, and Downtown Dubai.