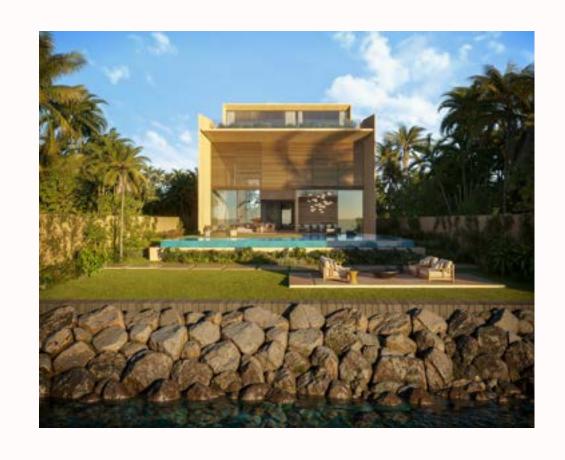

#### ABOUT PROJECT

Nestled within the exclusive La Mer Peninsula, Geode is a signature mansion on a unique waterfront plot at the heart of Dubai, harmoniously bridging land and sea.

Designed to blur the boundaries between indoor and outdoor living, an intricate arrangement of formal and family living spaces unfolds around a lush courtyard, the green heart of the house. This lively garden haven prompts a natural flow around it, seeps between living units, and creates passageways with stunning views to the landscape and the sea beyond.

Inspired by the natural mineral beauty of crystals, this sculpture house features six luxurious bedroom suites, indoor and outdoor pools, several lounges and entertainment spaces, a gym, spa, cigar lounge, wine cellar, vast service areas, and a rooftop lounge with 360° views of the Arabian Gulf, Burj Khalifa, and Downtown Dubai.