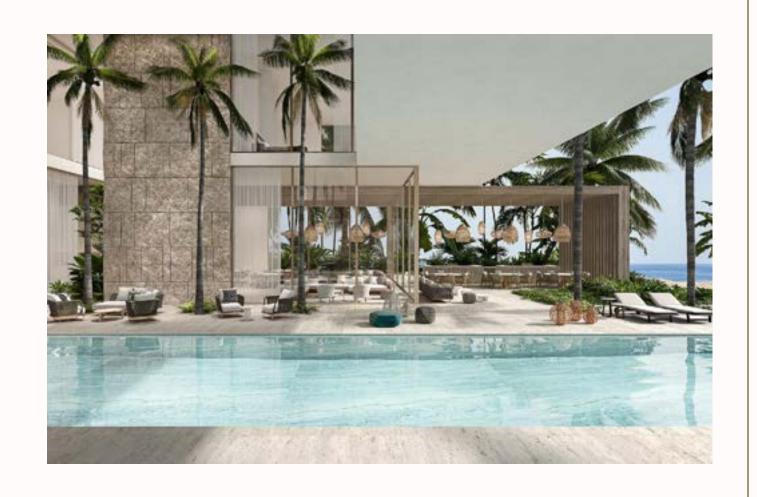

## PROJECTS

GEODE, LA MER PENINSULA

#### ABOUT PROJECT

Nestled within the exclusive La Mer Peninsula, Geode is a signature mansion on a unique waterfront plot at the heart of Dubai, harmoniously bridging land and sea.

Designed to blur the boundaries between indoor and outdoor living, an intricate arrangement of formal and family living spaces unfolds around a lush courtyard, the green heart of the house. This lively garden haven prompts a natural flow around it, seeps between living units, and creates passageways with stunning views to the landscape and the sea beyond.

Inspired by the natural mineral beauty of crystals, this sculpture house features six luxurious bedroom suites, indoor and outdoor pools, several lounges and entertainment spaces, a gym, spa, cigar lounge, wine cellar, vast service areas, and a rooftop lounge with 360° views of the Arabian Gulf, Burj Khalifa, and Downtown Dubai.