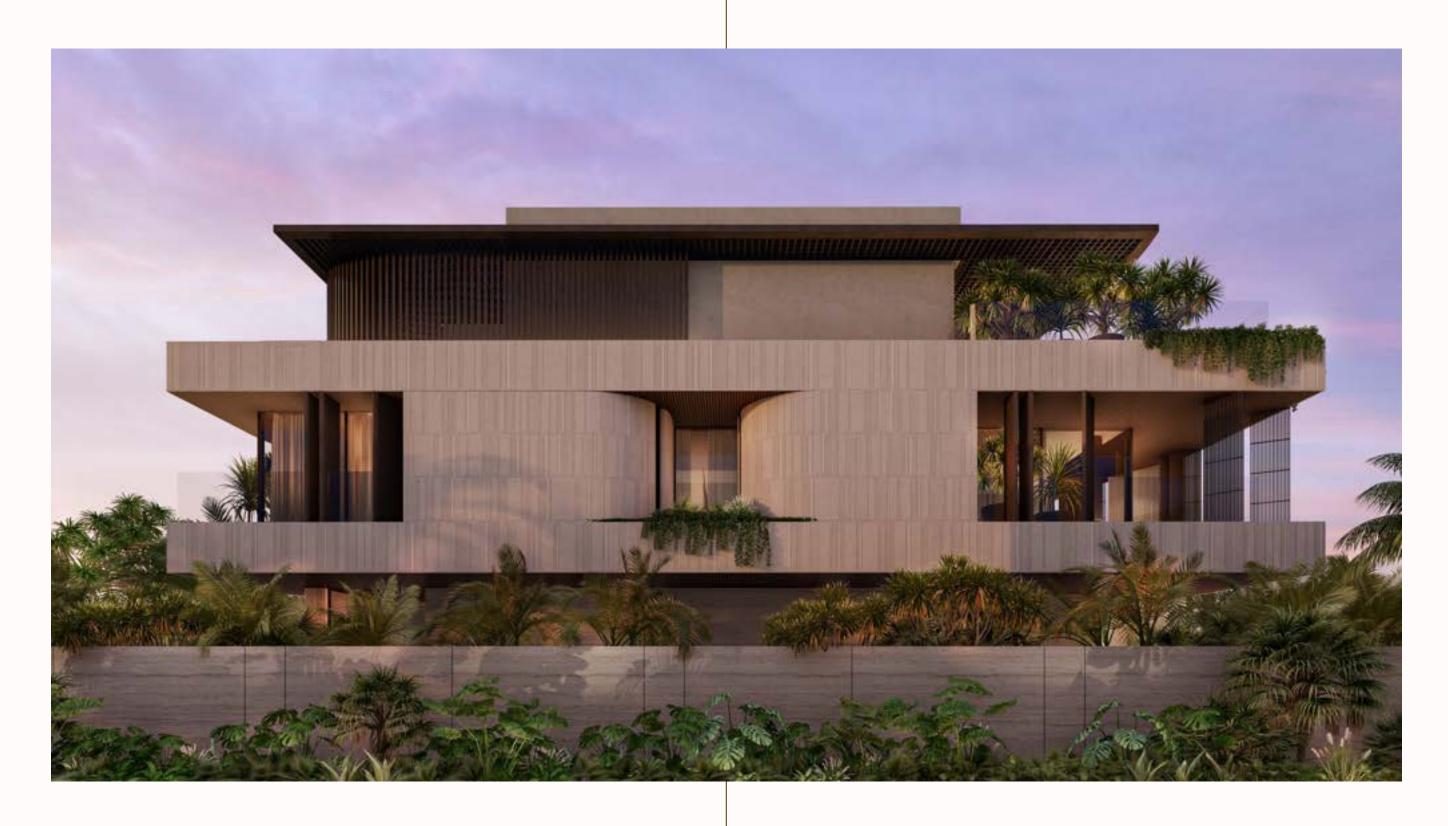

#### ABOUT PROJECT

Adjacent to Geode, Nautile is designed with a seamless flow for its residents, connecting interior spaces while offering glimpses and openings to the surrounding landscape. Gently curved surfaces order both sides of the villa, and house a sequence of gardens and water features, sculpted in harmony with nature.

Nautile enjoys airy, well-lit interiors that frame captivating views of the outdoor gardens and ocean beyond, where nature and modern living converge. It offers six luxurious bedroom suites, double-height expansive living areas, indoor and outdoor pools, a gym, spa, cigar lounge, wine cellar, service areas, and a rooftop lounge with 360° views of the Arabian Gulf, Burj Khalifa, and Downtown Dubai.