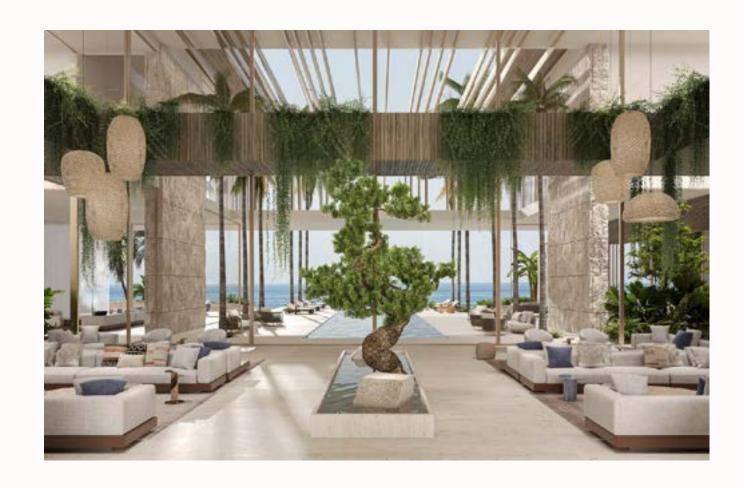

## PROJECTS

GEODE, LA MER PENINSULA

#### ABOUT PROJECT

Nestled within the exclusive La Mer Peninsula, Geode is a signature mansion on a unique waterfront plot at the heart of Dubai, harmoniously bridging land and sea.

Designed to blur the boundaries between indoor and outdoor living, an intricate arrangement of formal and family living spaces unfolds around a lush courtyard, the green heart of the house. This lively garden haven prompts a natural flow around it, seeps between living units, and creates passageways with stunning views to the landscape and the sea beyond.

Inspired by the natural mineral beauty of crystals, this sculpture house features six luxurious bedroom suites, indoor and outdoor pools, several lounges and entertainment spaces, a gym, spa, cigar lounge, wine cellar, vast service areas, and a rooftop lounge with 360° views of the Arabian Gulf, Burj Khalifa, and Downtown Dubai.