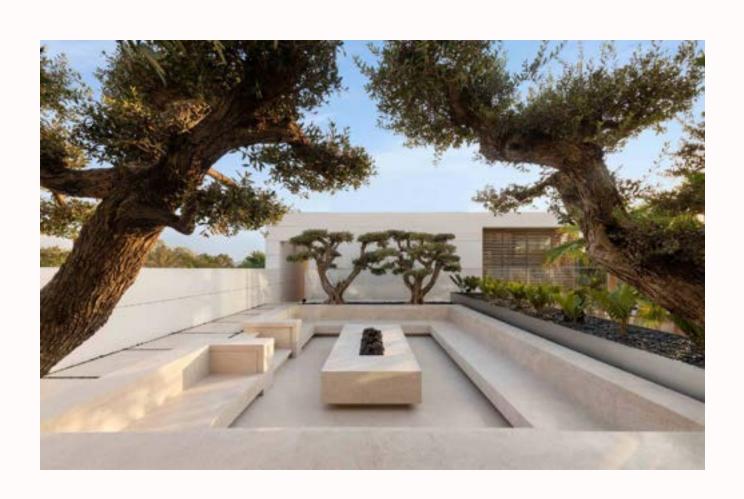

#### ABOUT PROJECT

Nestled within the exclusive La Mer Peninsula, Geode is a signature mansion on a unique waterfront plot at the heart of Dubai, harmoniously bridging land and sea.

Designed to blur the boundaries between indoor and outdoor living, an intricate arrangement of formal and family living spaces unfolds around a lush courtyard, the green heart of the house. This lively garden haven prompts a natural flow around it, seeps between living units, and creates passageways with stunning views to the landscape and the sea beyond.

Inspired by the natural mineral beauty of crystals, this sculpture house features six luxurious bedroom suites, indoor and outdoor pools, several lounges and entertainment spaces, a gym, spa, cigar lounge, wine cellar, vast service areas, and a rooftop lounge with 360° views of the Arabian Gulf, Burj Khalifa, and Downtown Dubai.