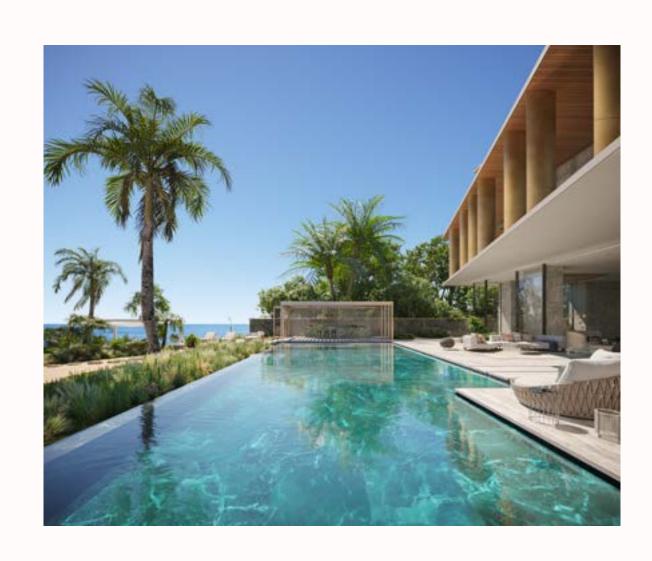

## PROJECTS

GEODE, LA MER PENINSULA

#### ABOUT PROJECT

Nestled within the exclusive La Mer Peninsula, Geode is a signature mansion on a unique waterfront plot at the heart of Dubai, harmoniously bridging land and sea.

Designed to blur the boundaries between indoor and outdoor living, an intricate arrangement of formal and family living spaces unfolds around a lush courtyard, the green heart of the house. This lively garden haven prompts a natural flow around it, seeps between living units, and creates passageways with stunning views to the landscape and the sea beyond.

Inspired by the natural mineral beauty of crystals, this sculpture house features six luxurious bedroom suites, indoor and outdoor pools, several lounges and entertainment spaces, a gym, spa, cigar lounge, wine cellar, vast service areas, and a rooftop lounge with 360° views of the Arabian Gulf, Burj Khalifa, and Downtown Dubai.