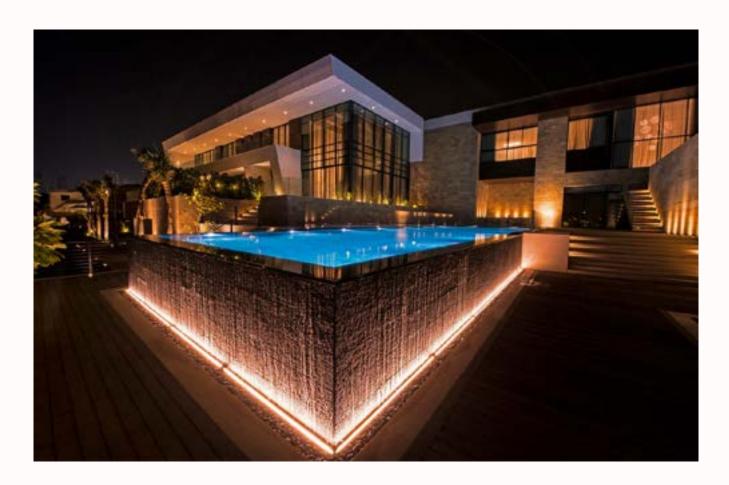

## PROJECTS

GEODE, LA MER PENINSULA

#### ABOUT PROJECT

Nestled within the exclusive La Mer Peninsula, Geode is a signature mansion on a unique waterfront plot at the heart of Dubai, harmoniously bridging land and sea.

Designed to blur the boundaries between indoor and outdoor living, an intricate arrangement of formal and family living spaces unfolds around a lush courtyard, the green heart of the house. This lively garden haven prompts a natural flow around it, seeps between living units, and creates passageways with stunning views to the landscape and the sea beyond.

Inspired by the natural mineral beauty of crystals, this sculpture house features six luxurious bedroom suites, indoor and outdoor pools, several lounges and entertainment spaces, a gym, spa, cigar lounge, wine cellar, vast service areas, and a rooftop lounge with 360° views of the Arabian Gulf, Burj Khalifa, and Downtown Dubai.