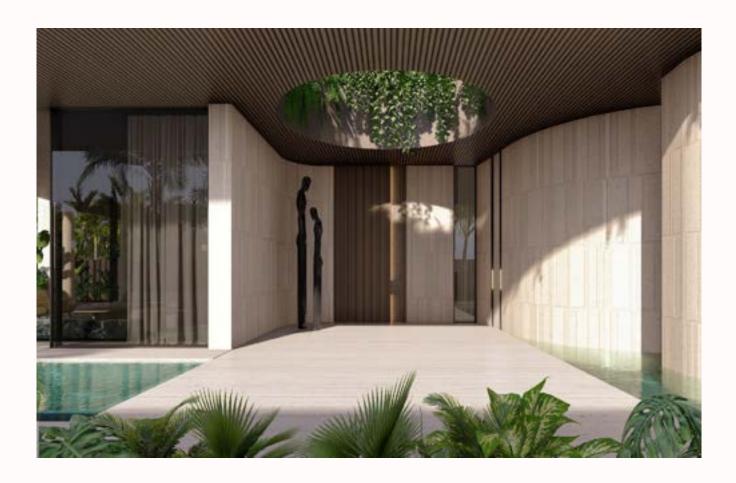

#### ABOUT PROJECT

Nestled within the exclusive La Mer Peninsula, Geode is a signature mansion on a unique waterfront plot at the heart of Dubai, harmoniously bridging land and sea.

Designed to blur the boundaries between indoor and outdoor living, an intricate arrangement of formal and family living spaces unfolds around a lush courtyard, the green heart of the house. This lively garden haven prompts a natural flow around it, seeps between living units, and creates passageways with stunning views to the landscape and the sea beyond.

Inspired by the natural mineral beauty of crystals, this sculpture house features six luxurious bedroom suites, indoor and outdoor pools, several lounges and entertainment spaces, a gym, spa, cigar lounge, wine cellar, vast service areas, and a rooftop lounge with 360° views of the Arabian Gulf, Burj Khalifa, and Downtown Dubai.